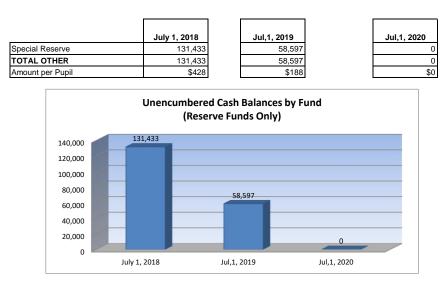

<u>347</u>

|                                 | monuour   |               | ,0,   |               |      |
|---------------------------------|-----------|---------------|-------|---------------|------|
|                                 |           |               | %     |               | %    |
|                                 | 2018-2019 | 2019-2020     | inc/  | 2020-2021     | inc/ |
|                                 | Actual    | Actual        | dec   | Budget        | dec  |
| General                         | 1,483,282 | 1,448,241     | -2%   | 1,497,602     | 3%   |
| Federal Funds                   | 117,416   | 114,227       | -3%   | 120,228       | 5%   |
| Supplemental General            | 21,305    | 16,170        | -24%  | 21,413        | 32%  |
| Preschool-Aged At-Risk          | 48,148    | 60,034        | 25%   | 91,843        | 53%  |
| At Risk (K-12)                  | 276,218   | 249,845       | -10%  | 325,957       | 30%  |
| Bilingual Education             | 59,311    | 58,351        | -2%   | 91,819        | 57%  |
| Virtual Education               | 0         | 0             | 0%    | 0             | 0%   |
| Capital Outlay                  | 22,538    | 66,130        | 193%  | 250,000       | 278% |
| Driver Education                | 2,865     | 0             | -100% | 11,545        | 0%   |
| Declining Enrollment            | 0         | 0             | 0%    | 0             | 0%   |
| Extraordinary School Program    | 0         | 0             | 0%    | 0             | 0%   |
| Food Service                    | 0         | 0             | 0%    | 0             | 0%   |
| Professional Development        | 0         | 0             | 0%    | 0             | 0%   |
| Parent Education Program        | 0         | 0             | 0%    | 0             | 0%   |
| Summer School                   | 0         | 0             | 0%    | 0             | 0%   |
| Special Education               | 573,378   | 555,921       | -3%   | 784,596       | 41%  |
| Cost of Living                  | 0         | 0             | 0%    | 0             | 0%   |
| Career and Postsecondary Ed.    | 198,393   | 159,068       | -20%  | 258,440       | 62%  |
| Gifts/Grants                    | 102,674   | 39,213        | -62%  | 289,633       | 639% |
| Special Liability               | 0         | 0             | 0%    | 0             | 0%   |
| School Retirement               | 0         | 0             | 0%    | 0             | 0%   |
| Extraordinary Growth Facilities | 0         | 0             | 0%    | 0             | 0%   |
| Special Reserve                 | 0         | 0             | 0%    |               |      |
| KPERS Spec. Ret. Contribution   | 155,908   | 229,769       | 47%   | 268,363       | 17%  |
| Contingency Reserve             | 0         | 0             | 0%    |               |      |
| Text Book & Student Material    | 47,199    | 39,445        | -16%  |               |      |
| Activity Fund                   | 26,375    | 27,000        | 2%    |               |      |
| Bond and Interest #1            | 0         | 0             | 0%    | 0             | 0%   |
| Bond and Interest #2            | 0         | 0             | 0%    | 0             | 0%   |
| No-Fund Warrant                 | 0         | 0             | 0%    | 0             | 0%   |
| Special Assessment              | 0         | 0             | 0%    | 0             | 0%   |
| Temporary Note                  | 0         | 0             | 0%    | 0             | 0%   |
| SUBTOTAL                        | 3,135,010 | 3,063,414     | -2%   | 4,011,439     | 31%  |
| Enrollment (FTE)*               | 307.0     | 311.5         | 1%    | 311.5         | 0%   |
| Amount per Pupil                | 10,212    | 9,834         | -4%   | 12,878        | 31%  |
|                                 |           | 2,001         | . 70  | <br>,010      | 2.70 |
| Adult Education                 | 0         | 0             | 0%    | 0             | 0%   |
| Adult Supplemental Education    | 0         | 0             | 0%    | 0             | 0%   |
| Special Education Coop          | 0         | 0             | 0%    | 0             | 0%   |
| TOTAL                           | 3,135,010 | <br>3,063,414 | -2%   | <br>4,011,439 | 31%  |

NOTE: Gifts/Grants includes private grants and grants from nonfederal sources.

Amount per pupil excludes the following funds: Adult Education, Adult Supplemental Education, and Special Education Coop.

<u>347</u>