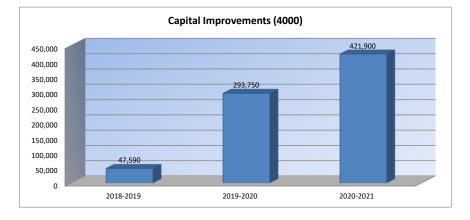

#### Summary of Total Expenditures By Function (All Funds)

|                                |           | %    |           | %    | %    |           | %    | %    |
|--------------------------------|-----------|------|-----------|------|------|-----------|------|------|
|                                | 2018-2019 | of   | 2019-2020 | of   | inc/ | 2020-2021 | of   | inc/ |
|                                | Actual    | Tot  | Actual    | Tot  | dec  | Budget    | Tot  | dec  |
| Instruction                    | 3,135,010 | 60%  | 3,063,414 | 56%  | -2%  | 4,011,439 | 57%  | 31%  |
| Student Support Services       | 40,301    | 1%   | 56,407    | 1%   | 40%  | 61,202    | 1%   | 9%   |
| Instructional Support Services | 33,531    | 1%   | 19,413    | 0%   | -42% | 43,931    | 1%   | 126% |
| Administration & Support       | 574,578   | 11%  | 598,661   | 11%  | 4%   | 612,769   | 9%   | 2%   |
| Operations & Maintenance       | 493,219   | 9%   | 540,660   | 10%  | 10%  | 656,062   | 9%   | 21%  |
| Transportation                 | 284,818   | 5%   | 232,734   | 4%   | -18% | 396,247   | 6%   | 70%  |
| Food Services                  | 267,212   | 5%   | 286,302   | 5%   | 7%   | 381,714   | 5%   | 33%  |
| Capital Improvements           | 47,590    | 1%   | 293,750   | 5%   | 517% | 421,900   | 6%   | 44%  |
| Debt Services                  | 385,481   | 7%   | 385,031   | 7%   | 0%   | 413,446   | 6%   | 7%   |
| Other Costs                    | 4,918     | 0%   | 3,329     | 0%   | -32% | 3,500     | 0%   | 5%   |
| Total Expenditures*            | 5,266,658 | 100% | 5,479,701 | 100% | 4%   | 7,002,210 | 100% | 28%  |
| Amount per Pupil               | \$17,155  |      | \$17,591  |      | 3%   | \$22,479  |      | 28%  |
| Current Expenditures**         | 4,658,384 | 100% | 4,930,248 | 100% | 6%   | 5,766,864 | 100% | 17%  |
| Amount per Pupil               | \$15,174  |      | \$15,827  |      | 4%   | \$18,513  |      | 17%  |

Transportation - 2700 Food Service - 3100 Other Costs - 2900 and 3300 Capital Improvements - 4000 Debt Services - 5100 Transfers - 5200