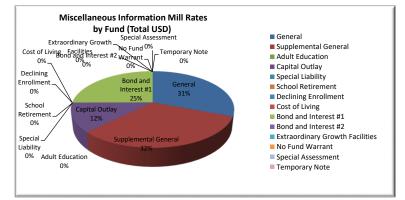

|     | Budget    |  |
|           |     |           |  |
| 20.000    |     | 20.000    |  |
| 21.143    |     | 20.612    |  |
| 0.000     |     | 0.000     |  |
| 7.995     |     | 8.000     |  |
| 0.000     |     | 0.000     |  |
| 0.000     |     | 0.000     |  |
| 0.000     |     | 0.000     |  |
| 0.000     |     | 0.000     |  |
| 0.000     |     | 0.000     |  |
| 16.266    |     | 16.277    |  |
| 0.000     |     | 0.000     |  |
| 0.000     |     | 0.000     |  |
| 0.000     |     | 0.000     |  |
| 0.000     |     | 0.000     |  |
| 65.404    |     | 64.889    |  |
| 0.000     |     | 0.000     |  |
| 0.000     |     | 0.000     |  |
| 0.000     |     | 0.000     |  |
| 1.999     |     | 2.000     |  |
| 0.000     |     | 0.000     |  |
| 1.999     |     | 2.000     |  |





Other Information

USD#

<u>347</u>

|                    | 2018-2019<br>Actual | 2019-2020<br>Actual | 2020-2021<br>Budget |
|--------------------|---------------------|---------------------|---------------------|
| Assessed Valuation | \$27,709,798        | \$28,728,994        | \$29,601,555        |
| Total USD Debt     | \$5,080,000         | \$4,810,000         | \$4,535,000         |