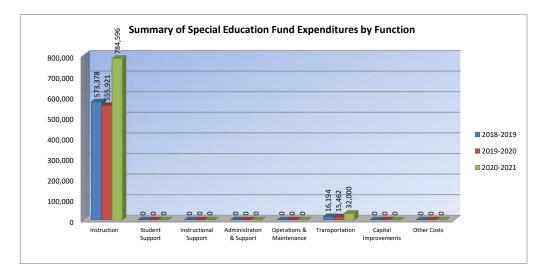

|                          |           | %    |           | %    | %    |           | %    | %    |
|--------------------------|-----------|------|-----------|------|------|-----------|------|------|
|                          | 2018-2019 | of   | 2019-2020 | of   | inc/ | 2020-2021 | of   | inc/ |
|                          | Actual    | Tot  | Actual    | Tot  | dec  | Budget    | Tot  | dec  |
| Instruction              | 573,378   | 97%  | 555,921   | 97%  | -3%  | 784,596   | 96%  | 41%  |
| Student Support          | 0         | 0%   | 0         | 0%   | 0%   | 0         | 0%   | 0%   |
| Instructional Support    | 0         | 0%   | 0         | 0%   | 0%   | 0         | 0%   | 0%   |
| Administraton & Support  | 0         | 0%   | 0         | 0%   | 0%   | 0         | 0%   | 0%   |
| Operations & Maintenance | 0         | 0%   | 0         | 0%   | 0%   | 0         | 0%   | 0%   |
| Transportation           | 16,194    | 3%   | 15,462    | 3%   | -5%  | 32,000    | 4%   | 107% |
| Capital Improvements     | 0         | 0%   | 0         | 0%   | 0%   | 0         | 0%   | 0%   |
| Other Costs              | 0         | 0%   | 0         | 0%   | 0%   | 0         | 0%   | 0%   |
| Total Expenditures       | 589,572   | 100% | 571,383   | 100% | -3%  | 816,596   | 100% | 43%  |
| Amount per Pupil         | \$1,920   |      | \$1,834   |      | -4%  | \$2,621   |      | 43%  |

#### Summary of Special Education Fund by Function

The Summary of Special Education Fund Expenditures chart information comes from pages 6-13 and only uses the 'Special Education Fund' line items. (Total expenditures excludes Special Ed Coop Fund because it would include expenditures for all schools participating in the Coop.)