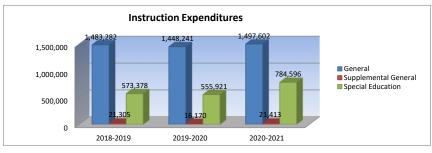

# Summary of General Fund Expenditures by Function

|                          |           | %    |           | %    | %    |           | %    | %    |
|--------------------------|-----------|------|-----------|------|------|-----------|------|------|
|                          | 2018-2019 | of   | 2019-2020 | of   | inc/ | 2020-2021 | of   | inc/ |
|                          | Actual    | Tot  | Actual    | Tot  | dec  | Budget    | Tot  | dec  |
| Instruction              | 1,483,282 | 65%  | 1,448,241 | 59%  | -2%  | 1,497,602 | 60%  | 3%   |
| Student Support          | 3,931     | 0%   | 1,333     | 0%   | -66% | 1,475     | 0%   | 11%  |
| Instructional Support    | 0         | 0%   | 0         | 0%   | 0%   | 0         | 0%   | 0%   |
| Administration & Support | 493,303   | 22%  | 493,720   | 20%  | 0%   | 502,560   | 20%  | 2%   |
| Operations & Maintenance | 108,475   | 5%   | 308,035   | 13%  | 184% | 318,550   | 13%  | 3%   |
| Transportation           | 171,174   | 8%   | 184,497   | 8%   | 8%   | 180,840   | 7%   | -2%  |
| Capital Improvements     | 0         | 0%   | 0         | 0%   | 0%   | 0         | 0%   | 0%   |
| Other Costs              | 4,918     | 0%   | 3,329     | 0%   | -32% | 3,500     | 0%   | 5%   |
| Total Expenditures       | 2,265,083 | 100% | 2,439,155 | 100% | 8%   | 2,504,527 | 100% | 3%   |
| Amount per Pupil         | \$7,378   |      | \$7,830   |      | 6%   | \$8,040   |      | 3%   |

# Summary of Supplemental General Fund Expenditures by Function

|                          |           | %    |           | %    | %    |           | %    | %    |
|--------------------------|-----------|------|-----------|------|------|-----------|------|------|
|                          | 2018-2019 | of   | 2019-2020 | of   | inc/ | 2020-2021 | of   | inc/ |
|                          | Actual    | Tot  | Actual    | Tot  | dec  | Budget    | Tot  | dec  |
| Instruction              | 21,305    | 6%   | 16,170    | 5%   | -24% | 21,413    | 7%   | 32%  |
| Student Support          | 13,943    | 4%   | 14,570    | 5%   | 4%   | 15,155    | 5%   | 4%   |
| Instructional Support    | 0         | 0%   | 0         | 0%   | 0%   | 0         | 0%   | 0%   |
| Administration & Support | 46,158    | 12%  | 53,571    | 18%  | 16%  | 50,050    | 17%  | -7%  |
| Operations & Maintenance | 266,309   | 69%  | 198,402   | 66%  | -25% | 200,000   | 67%  | 1%   |
| Transportation           | 35,873    | 9%   | 15,973    | 5%   | -55% | 13,100    | 4%   | -18% |
| Capital Improvements     | 0         | 0%   | 0         | 0%   | 0%   | 0         | 0%   | 0%   |
| Other Costs              | 0         | 0%   | 0         | 0%   | 0%   | 0         | 0%   | 0%   |
| Total Expenditures       | 383,588   | 100% | 298,686   | 100% | -22% | 299,718   | 100% | 0%   |
| Amount per Pupil         | \$1,249   |      | \$959     |      | -23% | \$962     |      | 0%   |

|                          |           | %    |           | %    | %    |           | %    | %    |
|--------------------------|-----------|------|-----------|------|------|-----------|------|------|
|                          | 2018-2019 | of   | 2019-2020 | of   | inc/ | 2020-2021 | of   | inc/ |
|                          | Actual    | Tot  | Actual    | Tot  | dec  | Budget    | Tot  | dec  |
| Instruction              | 573,378   | 97%  | 555,921   | 97%  | -3%  | 784,596   | 96%  | 41%  |
| Student Support          | 0         | 0%   | 0         | 0%   | 0%   | 0         | 0%   | 0%   |
| Instructional Support    | 0         | 0%   | 0         | 0%   | 0%   | 0         | 0%   | 0%   |
| Administraton & Support  | 0         | 0%   | 0         | 0%   | 0%   | 0         | 0%   | 0%   |
| Operations & Maintenance | 0         | 0%   | 0         | 0%   | 0%   | 0         | 0%   | 0%   |
| Transportation           | 16,194    | 3%   | 15,462    | 3%   | -5%  | 32,000    | 4%   | 107% |
| Capital Improvements     | 0         | 0%   | 0         | 0%   | 0%   | 0         | 0%   | 0%   |
| Other Costs              | 0         | 0%   | 0         | 0%   | 0%   | 0         | 0%   | 0%   |
| Total Expenditures       | 589,572   | 100% | 571,383   | 100% | -3%  | 816,596   | 100% | 43%  |
| Amount per Pupil         | \$1,920   |      | \$1,834   |      | -4%  | \$2,621   |      | 43%  |