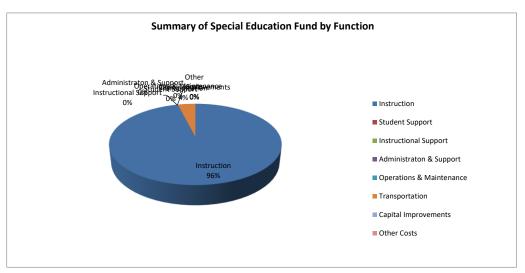

|                          |           | %    |           | %    | %    |           | %    | %    |
|--------------------------|-----------|------|-----------|------|------|-----------|------|------|
|                          | 2018-2019 | of   | 2019-2020 | of   | inc/ | 2020-2021 | of   | inc/ |
|                          | Actual    | Tot  | Actual    | Tot  | dec  | Budget    | Tot  | dec  |
| Instruction              | 573,378   | 97%  | 555,921   | 97%  | -3%  | 784,596   | 96%  | 41%  |
| Student Support          | 0         | 0%   | 0         | 0%   | 0%   | 0         | 0%   | 0%   |
| Instructional Support    | 0         | 0%   | 0         | 0%   | 0%   | 0         | 0%   | 0%   |
| Administraton & Support  | 0         | 0%   | 0         | 0%   | 0%   | 0         | 0%   | 0%   |
| Operations & Maintenance | 0         | 0%   | 0         | 0%   | 0%   | 0         | 0%   | 0%   |
| Transportation           | 16,194    | 3%   | 15,462    | 3%   | -5%  | 32,000    | 4%   | 107% |
| Capital Improvements     | 0         | 0%   | 0         | 0%   | 0%   | 0         | 0%   | 0%   |
| Other Costs              | 0         | 0%   | 0         | 0%   | 0%   | 0         | 0%   | 0%   |
| Total Expenditures       | 589,572   | 100% | 571,383   | 100% | -3%  | 816,596   | 100% | 43%  |
| Amount per Pupil         | \$1,920   |      | \$1,834   |      | -4%  | \$2,621   |      | 43%  |

#### Summary of Special Education Fund by Function

The Summary of Special Education Fund Expenditures chart information comes from pages 6-13 and only uses the 'Special Education Fund' line items. (Total expenditures excludes Special Ed Coop Fund because it would include expenditures for all schools participating in the Coop.)