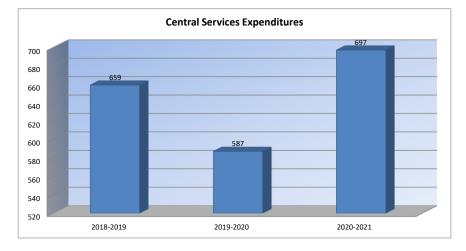

# Central Services Expenditures (2500)

|                                 |           |           | %    |           | %    |
|---------------------------------|-----------|-----------|------|-----------|------|
|                                 | 2018-2019 | 2019-2020 | inc/ | 2020-2021 | inc/ |
|                                 | Actual    | Actual    | dec  | Budget    | dec  |
| General                         | 0         | 0         | 0%   | 0         | 0%   |
| Federal Funds                   | 0         | 0         | 0%   | 0         | 0%   |
| Supplemental General            | 0         | 0         | 0%   | 0         | 0%   |
| Preschool-Aged At-Risk          | 0         | 0         | 0%   | 0         | 0%   |
| At Risk (K-12)                  | 0         | 0         | 0%   | 0         | 0%   |
| Bilingual Education             | 0         | 0         | 0%   | 0         | 0%   |
| Virtual Education               | 0         | 0         | 0%   | 0         | 0%   |
| Capital Outlay                  | 0         | 0         | 0%   | 0         | 0%   |
| Driver Training                 | 0         | 0         | 0%   | 0         | 0%   |
| Declining Enrollment            | 0         | 0         | 0%   | 0         | 0%   |
| Extraordinary School Program    | 0         | 0         | 0%   | 0         | 0%   |
| Food Service                    | 0         | 0         | 0%   | 0         | 0%   |
| Professional Development        | 600       | 500       | -17% | 600       | 20%  |
| Parent Education Program        | 0         | 0         | 0%   | 0         | 0%   |
| Summer School                   | 0         | 0         | 0%   | 0         | 0%   |
| Special Education               | 0         | 0         | 0%   | 0         | 0%   |
| Cost of Living                  | 0         | 0         | 0%   | 0         | 0%   |
| Career and Postsecondary Ed.    | 0         | 0         | 0%   | 0         | 0%   |
| Gifts/Grants                    | 0         | 0         | 0%   | 0         | 0%   |
| Special Liability               | 0         | 0         | 0%   | 0         | 0%   |
| School Retirement               | 0         | 0         | 0%   | 0         | 0%   |
| Extraordinary Growth Facilities | 0         | 0         | 0%   | 0         | 0%   |
| Special Reserve                 | 0         | 0         | 0%   |           |      |
| KPERS Spec. Ret. Contribution   | 59        | 87        | 47%  | 97        | 11%  |
| Contingency Reserve             | 0         | 0         | 0%   |           |      |
| Text Book & Student Material    | 0         | 0         | 0%   |           |      |
| Activity Fund                   | 0         | 0         | 0%   |           |      |
| Bond and Interest #1            | 0         | 0         | 0%   | 0         | 0%   |
| Bond and Interest #2            | 0         | 0         | 0%   | 0         | 0%   |
| No-Fund Warrant                 | 0         | 0         | 0%   | 0         | 0%   |
| Special Assessment              | 0         | 0         | 0%   | 0         | 0%   |
| Temporary Note                  | 0         | 0         | 0%   | 0         | 0%   |
| SUBTOTAL                        | 659       | 587       | -11% | 697       | 19%  |
| Enrollment (FTE)*               | 307.0     | 311.5     | 1%   | 311.5     | 0%   |
| Amount per Pupil                | 2         | 2         | -12% | 2         | 19%  |
| Adult Education                 | 0         | 0         | 0%   | 0         | 0%   |
| Adult Supplemental Education    | 0         | 0         | 0%   | 0         | 0%   |
| Special Education Coop          | 0         | 0         | 0%   | 0         | 0%   |
| TOTAL                           | 659       | 587       | -11% | 697       | 19%  |