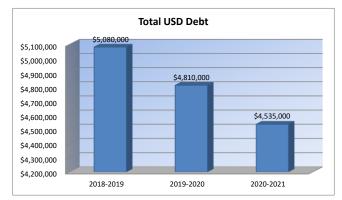

6.277    |  |
| 0.000     |     | 0.000     |  |
| 0.000     |     | 0.000     |  |
| 0.000     |     | 0.000     |  |
| 0.000     |     | 0.000     |  |
| 65.404    |     | 64.889    |  |
| 0.000     |     | 0.000     |  |
| 0.000     |     | 0.000     |  |
| 0.000     |     | 0.000     |  |
| 1.999     |     | 2.000     |  |
| 0.000     |     | 0.000     |  |
| 1.999     |     | 2.000     |  |





Other Information

USD#

<u>347</u>

|                    | 2018-2019<br>Actual | 2019-2020<br>Actual | 2020-2021<br>Budget |
|--------------------|---------------------|---------------------|---------------------|
| Assessed Valuation | \$27,709,798        | \$28,728,994        | \$29,601,555        |
| Total USD Debt     | \$5,080,000         | \$4,810,000         | \$4,535,000         |