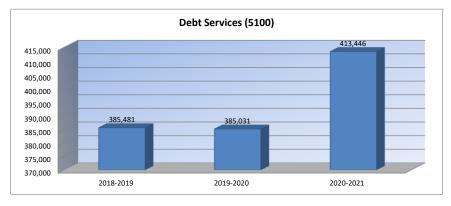

#### Summary of Total Expenditures By Function (All Funds)

|                                |           | %    |           | %    | %    |           | %    | %    |
|--------------------------------|-----------|------|-----------|------|------|-----------|------|------|
|                                | 2018-2019 | of   | 2019-2020 | of   | inc/ | 2020-2021 | of   | inc/ |
|                                | Actual    | Tot  | Actual    | Tot  | dec  | Budget    | Tot  | dec  |
| Instruction                    | 3,135,010 | 60%  | 3,063,414 | 56%  | -2%  | 4,011,439 | 57%  | 31%  |
| Student Support Services       | 40,301    | 1%   | 56,407    | 1%   | 40%  | 61,202    | 1%   | 9%   |
| Instructional Support Services | 33,531    | 1%   | 19,413    | 0%   | -42% | 43,931    | 1%   | 126% |
| Administration & Support       | 574,578   | 11%  | 598,661   | 11%  | 4%   | 612,769   | 9%   | 2%   |
| Operations & Maintenance       | 493,219   | 9%   | 540,660   | 10%  | 10%  | 656,062   | 9%   | 21%  |
| Transportation                 | 284,818   | 5%   | 232,734   | 4%   | -18% | 396,247   | 6%   | 70%  |
| Food Services                  | 267,212   | 5%   | 286,302   | 5%   | 7%   | 381,714   | 5%   | 33%  |
| Capital Improvements           | 47,590    | 1%   | 293,750   | 5%   | 517% | 421,900   | 6%   | 44%  |
| Debt Services                  | 385,481   | 7%   | 385,031   | 7%   | 0%   | 413,446   | 6%   | 7%   |
| Other Costs                    | 4,918     | 0%   | 3,329     | 0%   | -32% | 3,500     | 0%   | 5%   |
| Total Expenditures*            | 5,266,658 | 100% | 5,479,701 | 100% | 4%   | 7,002,210 | 100% | 28%  |
| Amount per Pupil               | \$17,155  |      | \$17,591  |      | 3%   | \$22,479  |      | 28%  |
| Current Expenditures**         | 4,658,384 | 100% | 4,930,248 | 100% | 6%   | 5,766,864 | 100% | 17%  |
| Amount per Pupil               | \$15,174  |      | \$15,827  |      | 4%   | \$18,513  |      | 17%  |

Transportation - 2700 Food Service - 3100 Other Costs - 2900 and 3300 Capital Improvements - 4000 Debt Services - 5100 Transfers - 5200