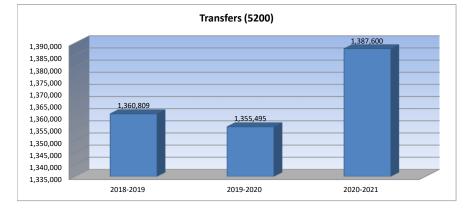

Transportation - 2700 Food Service - 3100 Other Costs - 2900 and 3300 Capital Improvements - 4000 Debt Services - 5100 Transfers - 5200