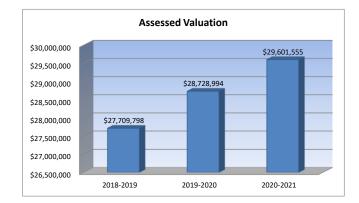

16.277    |  |
| 0.000     |     | 0.000     |  |
| 0.000     |     | 0.000     |  |
| 0.000     |     | 0.000     |  |
| 0.000     |     | 0.000     |  |
| 65.404    |     | 64.889    |  |
| 0.000     |     | 0.000     |  |
| 0.000     |     | 0.000     |  |
| 0.000     |     | 0.000     |  |
| 1.999     |     | 2.000     |  |
| 0.000     |     | 0.000     |  |
| 1.999     |     | 2.000     |  |





Other Information

USD#

<u>347</u>

|                    | 2018-2019<br>Actual | 2019-2020<br>Actual | 2020-2021<br>Budget |
|--------------------|---------------------|---------------------|---------------------|
| Assessed Valuation | \$27,709,798        | \$28,728,994        | \$29,601,555        |
| Total USD Debt     | \$5,080,000         | \$4,810,000         | \$4,535,000         |