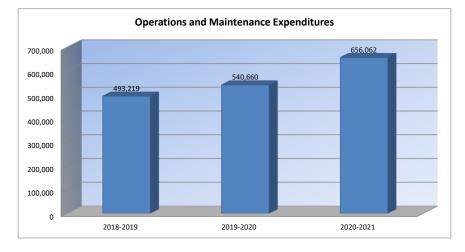

# **Operations and Maintenance Expenditures (2600)**

Г

|                                 |           |           | %    |           | %     |
|---------------------------------|-----------|-----------|------|-----------|-------|
|                                 | 2018-2019 | 2019-2020 | inc/ | 2020-2021 | inc/  |
|                                 | Actual    | Actual    | dec  | Budget    | dec   |
| General                         | 108,475   | 308,035   | 184% | 318,550   | 3%    |
| Federal Funds                   | 0         |           | 0%   | 7,500     | 6%    |
| Supplemental General            | 266,309   | 198,402   | -25% | 200,000   | 1%    |
| Preschool-Aged At-Risk          | 0         |           | 0%   | 0         | 0%    |
| At Risk (K-12)                  | 0         | 0         | 0%   | 0         | 0%    |
| Bilingual Education             | 0         | 0         | 0%   | 0         | 0%    |
| Virtual Education               | 0         | 0         | 0%   | 0         | 0%    |
| Capital Outlay                  | 102,489   | 4,542     | -96% | 100,000   | 2102% |
| Driver Training                 | 308       | 48        | -84% | 500       | 942%  |
| Declining Enrollment            | 0         | 0         | 0%   | 0         | 0%    |
| Extraordinary School Program    | 0         | 0         | 0%   | 0         | 0%    |
| Food Service                    | 880       | 830       | -6%  | 1,000     | 20%   |
| Professional Development        | 0         | 0         | 0%   | 0         | 0%    |
| Parent Education Program        | 0         | 0         | 0%   | 0         | 0%    |
| Summer School                   | 0         | 0         | 0%   | 0         | 0%    |
| Special Education               | 0         | 0         | 0%   | 0         | 0%    |
| Cost of Living                  | 0         | 0         | 0%   | 0         | 0%    |
| Career and Postsecondary Ed.    | 0         | 0         | 0%   | 0         | 0%    |
| Gifts/Grants                    | 0         | 0         | 0%   | 0         | 0%    |
| Special Liability               | 0         | 0         | 0%   | 0         | 0%    |
| School Retirement               | 0         | 0         | 0%   | 0         | 0%    |
| Extraordinary Growth Facilities | 0         | 0         | 0%   | 0         | 0%    |
| Special Reserve                 | 0         | 0         | 0%   |           |       |
| KPERS Spec. Ret. Contribution   | 14,758    | 21,750    | 47%  | 28,512    | 31%   |
| Contingency Reserve             | 0         | 0         | 0%   |           |       |
| Text Book & Student Material    | 0         | 0         | 0%   |           |       |
| Activity Fund                   | 0         | 0         | 0%   |           |       |
| Bond and Interest #1            | 0         | 0         | 0%   | 0         | 0%    |
| Bond and Interest #2            | 0         | 0         | 0%   | 0         | 0%    |
| No-Fund Warrant                 | 0         | 0         | 0%   | 0         | 0%    |
| Special Assessment              | 0         | 0         | 0%   | 0         | 0%    |
| Temporary Note                  | 0         | 0         | 0%   | 0         | 0%    |
| SUBTOTAL                        | 493,219   | 540,660   | 10%  | 656,062   | 21%   |
| Enrollment (FTE)*               | 307.0     | 311.5     | 1%   | 311.5     | 0%    |
| Amount per Pupil                | 1,607     | 1,736     | 8%   | 2,106     | 21%   |
| Adult Education                 | 0         | 0         | 0%   | 0         | 0%    |
| Adult Supplemental Education    | 0         | 0         | 0%   | 0         | 0%    |
| Special Education Coop          | 0         | 0         | 0%   | 0         | 0%    |
| TOTAL                           | 493,219   | 540,660   | 10%  | 656,062   | 21%   |