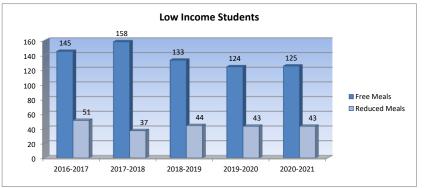

1%   | 311.5     | 0%   |
|                                 |           |   |           |      |           |      |           |      |           |      |
| FTE Enrollment (incl. Virtual)* | 336.5     |   | 314.5     | -7%  | 307.0     | -2%  | 311.5     | 1%   | 311.5     | 0%   |
| Number of Students -            |           |   |           |      |           |      |           |      |           |      |
| Free Meals                      | 145       |   | 158       | 9%   | 133       | -16% | 124       | -7%  | 125       | 1%   |
| Number of Students -            |           |   |           |      |           |      |           |      |           |      |
| Reduced Meals                   | 51        |   | 37        | -27% | 44        | 19%  | 43        | -2%  | 43        | 0%   |







\*FTE Enrollment is based on 9/20 and 2/20, including 4yr old at-risk. Beginning in the 2017-2018 school year, full-day kindergarten is funded as 1.0 FTE. If the district offered full-day kindergarten in the 2017-18 school year, full-day kindergarten is funded as 1.0 FTE. KAMS FTE is excluded.

<u>347</u>

# Miscellaneous Information Mill Rates by Fund

|                                 | 2018-2019 |  |
|---------------------------------|-----------|--|
|                                 | Actual    |  |
|                                 |           |  |
| General                         | 20.000    |  |
| Supplemental General            | 21.577    |  |
| Adult Education                 | 0.000     |  |
| Capital Outlay                  | 7.996     |  |
| Declining Enrollment