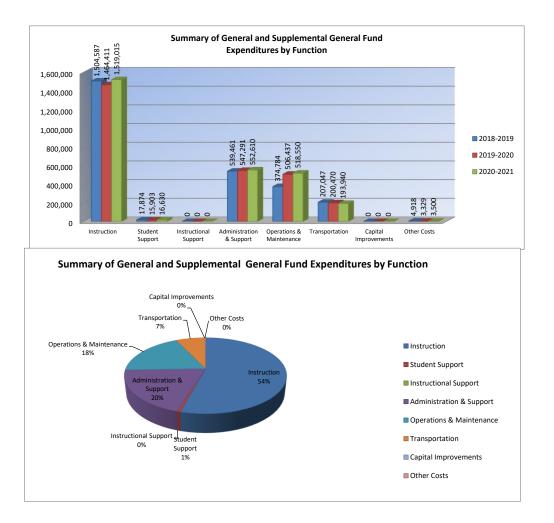

|                          |           | %    |           | %    | %    |           | %    | %    |
|--------------------------|-----------|------|-----------|------|------|-----------|------|------|
|                          | 2018-2019 | of   | 2019-2020 | of   | inc/ | 2020-2021 | of   | inc/ |
|                          | Actual    | Tot  | Actual    | Tot  | dec  | Budget    | Tot  | dec  |
| Instruction              | 1,504,587 | 57%  | 1,464,411 | 53%  | -3%  | 1,519,015 | 54%  | 4%   |
| Student Support          | 17,874    | 1%   | 15,903    | 1%   | -11% | 16,630    | 1%   | 5%   |
| Instructional Support    | 0         | 0%   | 0         | 0%   | 0%   | 0         | 0%   | 0%   |
| Administration & Support | 539,461   | 20%  | 547,291   | 20%  | 1%   | 552,610   | 20%  | 1%   |
| Operations & Maintenance | 374,784   | 14%  | 506,437   | 18%  | 35%  | 518,550   | 18%  | 2%   |
| Transportation           | 207,047   | 8%   | 200,470   | 7%   | -3%  | 193,940   | 7%   | -3%  |
| Capital Improvements     | 0         | 0%   | 0         | 0%   | 0%   | 0         | 0%   | 0%   |
| Other Costs              | 4,918     | 0%   | 3,329     | 0%   | -32% | 3,500     | 0%   | 5%   |
| Total Expenditures       | 2,648,671 | 100% | 2,737,841 | 100% | 3%   | 2,804,245 | 100% | 2%   |
| Amount per Pupil         | \$8,628   |      | \$8,789   |      | 2%   | \$9,002   |      | 2%   |

The Summary of General and Supplemental General Fund Expenditures chart information comes from pages 6-13 of the Sumexpen and adds together the 'General Fund' and 'Supplemental General Fund' line items.