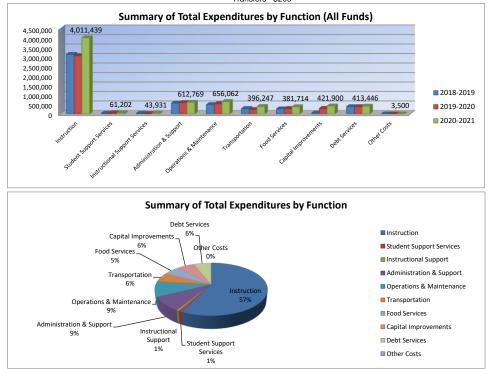

#### Summary of Total Expenditures By Function (All Funds)

|                                |           | %    |           | %    | %    |           | %    | %    |
|--------------------------------|-----------|------|-----------|------|------|-----------|------|------|
|                                | 2018-2019 | of   | 2019-2020 | of   | inc/ | 2020-2021 | of   | inc/ |
|                                | Actual    | Tot  | Actual    | Tot  | dec  | Budget    | Tot  | dec  |
| Instruction                    | 3,135,010 | 60%  | 3,063,414 | 56%  | -2%  | 4,011,439 | 57%  | 31%  |
| Student Support Services       | 40,301    | 1%   | 56,407    | 1%   | 40%  | 61,202    | 1%   | 9%   |
| Instructional Support Services | 33,531    | 1%   | 19,413    | 0%   | -42% | 43,931    | 1%   | 126% |
| Administration & Support       | 574,578   | 11%  | 598,661   | 11%  | 4%   | 612,769   | 9%   | 2%   |
| Operations & Maintenance       | 493,219   | 9%   | 540,660   | 10%  | 10%  | 656,062   | 9%   | 21%  |
| Transportation                 | 284,818   | 5%   | 232,734   | 4%   | -18% | 396,247   | 6%   | 70%  |
| Food Services                  | 267,212   | 5%   | 286,302   | 5%   | 7%   | 381,714   | 5%   | 33%  |
| Capital Improvements           | 47,590    | 1%   | 293,750   | 5%   | 517% | 421,900   | 6%   | 44%  |
| Debt Services                  | 385,481   | 7%   | 385,031   | 7%   | 0%   | 413,446   | 6%   | 7%   |
| Other Costs                    | 4,918     | 0%   | 3,329     | 0%   | -32% | 3,500     | 0%   | 5%   |
| Total Expenditures*            | 5,266,658 | 100% | 5,479,701 | 100% | 4%   | 7,002,210 | 100% | 28%  |
| Amount per Pupil               | \$17,155  |      | \$17,591  |      | 3%   | \$22,479  |      | 28%  |
| Current Expenditures**         | 4,658,384 | 100% | 4,930,248 | 100% | 6%   | 5,766,864 | 100% | 17%  |
| Amount per Pupil               | \$15,174  |      | \$15,827  |      | 4%   | \$18,513  |      | 17%  |

#### Percent of Expenditures

| Instruction*** (Total Expenditures)   | 3,112,472 | 59% | 2,997,284 | 55% | -4% | 3,761,439 | 54% | -1% |  |
|---------------------------------------|-----------|-----|-----------|-----|-----|-----------|-----|-----|--|
| Instruction*** (Current Expenditures) | 3,112,472 | 67% | 2,997,284 | 61% | -6% | 3,761,439 | 65% | 4%  |  |
|                                       |           |     |           |     |     |           |     |     |  |

Eurther definition of what goes into each category: Instruction - 1000 Student Support Services - 2100 Instructional Support Services - 2200 Administration & Support - 2300, 2400 and 2500 Operations & Maintenance - 2600

Transportation - 2700 Food Service - 3100 Other Costs - 2900 and 3300 Capital Improvements - 4000 Debt Services - 5100 Transfers - 5200