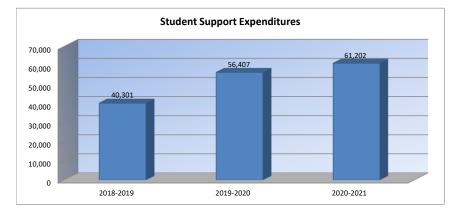

# Student Support Expenditures (2100)

|                                 |           |           | %    |   |           | %    |
|---------------------------------|-----------|-----------|------|---|-----------|------|
|                                 | 2018-2019 | 2019-2020 | inc/ |   | 2020-2021 | inc/ |
|                                 | Actual    | Actual    | dec  |   | Budget    | dec  |
|                                 |           |           |      |   |           |      |
| General                         | 3,931     | 1,333     | -66% |   | 1,475     | 11%  |
| Federal Funds                   | 0         | 2,590     | 0%   |   | 3,000     | 16%  |
| Supplemental General            | 13,943    | 14,570    | 4%   |   | 15,155    | 4%   |
| Preschool-Aged At-Risk          | 0         | 0         | 0%   |   | 0         | 0%   |
| At Risk (K-12)                  | 19,193    | 33,148    | 73%  |   | 34,320    | 4%   |
| Bilingual Education             | 0         | 0         | 0%   |   | 0         | 0%   |
| Virtual Education               | 0         | 0         | 0%   |   | 0         | 0%   |
| Capital Outlay                  | 0         | 0         | 0%   |   | 0         | 0%   |
| Driver Training                 | 0         | 0         | 0%   |   | 0         | 0%   |
| Declining Enrollment            | 0         | 0         | 0%   |   | 0         | 0%   |
| Extraordinary School Program    | 0         | 0         | 0%   |   | 0         | 0%   |
| Food Service                    | 0         | 0         | 0%   |   | 0         | 0%   |
| Professional Development        | 0         | 0         | 0%   |   | 0         | 0%   |
| Parent Education Program        | 0         | 0         | 0%   |   | 0         | 0%   |
| Summer School                   | 0         | 0         | 0%   |   | 0         | 0%   |
| Special Education               | 0         | 0         | 0%   |   | 0         | 0%   |
| Cost of Living                  | 0         | 0         | 0%   |   | 0         | 0%   |
| Career and Postsecondary Ed.    | 0         | 0         | 0%   |   | 0         | 0%   |
| Gifts/Grants                    | 0         | 0         | 0%   |   | 0         | 0%   |
| Special Liability               | 0         | 0         | 0%   |   | 0         | 0%   |
| School Retirement               | 0         | 0         | 0%   |   | 0         | 0%   |
| Extraordinary Growth Facilities | 0         | 0         | 0%   |   | 0         | 0%   |
| Special Reserve                 | 0         | 0         | 0%   |   |           |      |
| KPERS Spec. Ret. Contribution   | 3,234     | 4,766     | 47%  |   | 7,252     | 52%  |
| Contingency Reserve             | 0         | 0         | 0%   |   |           |      |
| Text Book & Student Material    | 0         | 0         | 0%   |   |           |      |
| Activity Fund                   | 0         | 0         | 0%   |   |           |      |
| Bond and Interest #1            | 0         | 0         | 0%   |   | 0         | 0%   |
| Bond and Interest #2            | 0         | 0         | 0%   |   | 0         | 0%   |
| No-Fund Warrant                 | 0         | 0         | 0%   |   | 0         | 0%   |
| Special Assessment              | 0         | 0         | 0%   |   | 0         | 0%   |
| Temporary Note                  | 0         | 0         | 0%   |   | 0         | 0%   |
|                                 |           |           |      |   |           |      |
| SUBTOTAL                        | 40,301    | 56,407    | 40%  |   | 61,202    | 9%   |
| Enrollment (FTE)*               | 307.0     | 311.5     | 1%   | 1 | 311.5     | 0%   |
| Amount per Pupil                | 131       | 181       | 38%  |   | 196       | 9%   |
|                                 |           |           |      |   |           |      |
| Adult Education                 | 0         | 0         | 0%   |   | 0         | 0%   |
| Adult Supplemental Education    | 0         | 0         | 0%   |   | 0         | 0%   |
| Special Education Coop          | 0         | 0         | 0%   |   | 0         | 0%   |
| TOTAL                           | 40,301    | 56,407    | 40%  |   | 61,202    | 9%   |