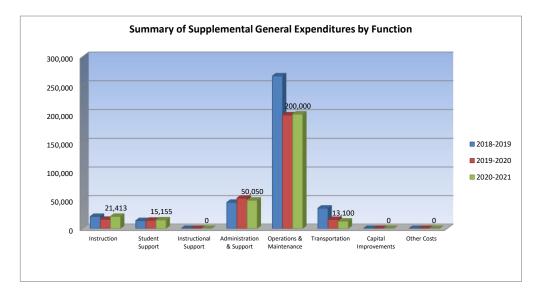

# Summary of Supplemental General Fund Expenditures by Function

|                          |           | %    |           | %    | %    |           | %    | %    |
|--------------------------|-----------|------|-----------|------|------|-----------|------|------|
|                          | 2018-2019 | of   | 2019-2020 | of   | inc/ | 2020-2021 | of   | inc/ |
|                          | Actual    | Tot  | Actual    | Tot  | dec  | Budget    | Tot  | dec  |
| Instruction              | 21,305    | 6%   | 16,170    | 5%   | -24% | 21,413    | 7%   | 32%  |
| Student Support          | 13,943    | 4%   | 14,570    | 5%   | 4%   | 15,155    | 5%   | 4%   |
| Instructional Support    | 0         | 0%   | 0         | 0%   | 0%   | 0         | 0%   | 0%   |
| Administration & Support | 46,158    | 12%  | 53,571    | 18%  | 16%  | 50,050    | 17%  | -7%  |
| Operations & Maintenance | 266,309   | 69%  | 198,402   | 66%  | -25% | 200,000   | 67%  | 1%   |
| Transportation           | 35,873    | 9%   | 15,973    | 5%   | -55% | 13,100    | 4%   | -18% |
| Capital Improvements     | 0         | 0%   | 0         | 0%   | 0%   | 0         | 0%   | 0%   |
| Other Costs              | 0         | 0%   | 0         | 0%   | 0%   | 0         | 0%   | 0%   |
| Total Expenditures       | 383,588   | 100% | 298,686   | 100% | -22% | 299,718   | 100% | 0%   |
| Amount per Pupil         | \$1,249   |      | \$959     |      | -23% | \$962     |      | 0%   |

The Summary of Supplemental General Fund Expenditures chart information comes from pages 6-13 and only uses the 'Supplemental General Fund' line items.

| USD#                                             | <u>347</u> |
|--------------------------------------------------|------------|
| Summary of General and Supplemental General Fund |            |
| Expenditures by Function                         |            |