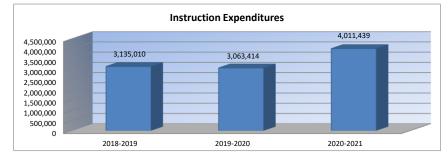

<u>347</u>

|                                 | monuour   |               | ,0,   |               |      |
|---------------------------------|-----------|---------------|-------|---------------|------|
|                                 |           |               | %     |               | %    |
|                                 | 2018-2019 | 2019-2020     | inc/  | 2020-2021     | inc/ |
|                                 | Actual    | Actual        | dec   | Budget        | dec  |
| General                         | 1,483,282 | 1,448,241     | -2%   | 1,497,602     | 3%   |
| Federal Funds                   | 117,416   | 114,227       | -3%   | 120,228       | 5%   |
| Supplemental General            | 21,305    | 16,170        | -24%  | 21,413        | 32%  |
| Preschool-Aged At-Risk          | 48,148    | 60,034        | 25%   | 91,843        | 53%  |
| At Risk (K-12)                  | 276,218   | 249,845       | -10%  | 325,957       | 30%  |
| Bilingual Education             | 59,311    | 58,351        | -2%   | 91,819        | 57%  |
| Virtual Education               | 0         | 0             | 0%    | 0             | 0%   |
| Capital Outlay                  | 22,538    | 66,130        | 193%  | 250,000       | 278% |
| Driver Education                | 2,865     | 0             | -100% | 11,545        | 0%   |
| Declining Enrollment            | 0         | 0             | 0%    | 0             | 0%   |
| Extraordinary School Program    | 0         | 0             | 0%    | 0             | 0%   |
| Food Service                    | 0         | 0             | 0%    | 0             | 0%   |
| Professional Development        | 0         | 0             | 0%    | 0             | 0%   |
| Parent Education Program        | 0         | 0             | 0%    | 0             | 0%   |
| Summer School                   | 0         | 0             | 0%    | 0             | 0%   |
| Special Education               | 573,378   | 555,921       | -3%   | 784,596       | 41%  |
| Cost of Living                  | 0         | 0             | 0%    | 0             | 0%   |
| Career and Postsecondary Ed.    | 198,393   | 159,068       | -20%  | 258,440       | 62%  |
| Gifts/Grants                    | 102,674   | 39,213        | -62%  | 289,633       | 639% |
| Special Liability               | 0         | 0             | 0%    | 0             | 0%   |
| School Retirement               | 0         | 0             | 0%    | 0             | 0%   |
| Extraordinary Growth Facilities | 0         | 0             | 0%    | 0             | 0%   |
| Special Reserve                 | 0         | 0             | 0%    |               |      |
| KPERS Spec. Ret. Contribution   | 155,908   | 229,769       | 47%   | 268,363       | 17%  |
| Contingency Reserve             | 0         | 0             | 0%    |               |      |
| Text Book & Student Material    | 47,199    | 39,445        | -16%  |               |      |
| Activity Fund                   | 26,375    | 27,000        | 2%    |               |      |
| Bond and Interest #1            | 0         | 0             | 0%    | 0             | 0%   |
| Bond and Interest #2            | 0         | 0             | 0%    | 0             | 0%   |
| No-Fund Warrant                 | 0         | 0             | 0%    | 0             | 0%   |
| Special Assessment              | 0         | 0             | 0%    | 0             | 0%   |
| Temporary Note                  | 0         | 0             | 0%    | 0             | 0%   |
| SUBTOTAL                        | 3,135,010 | 3,063,414     | -2%   | 4,011,439     | 31%  |
| Enrollment (FTE)*               | 307.0     | 311.5         | 1%    | 311.5         | 0%   |
| Amount per Pupil                | 10,212    | 9,834         | -4%   | 12,878        | 31%  |
|                                 |           | 2,001         | . 70  | <br>,010      | 2.70 |
| Adult Education                 | 0         | 0             | 0%    | 0             | 0%   |
| Adult Supplemental Education    | 0         | 0             | 0%    | 0             | 0%   |
| Special Education Coop          | 0         | 0             | 0%    | 0             | 0%   |
| TOTAL                           | 3,135,010 | <br>3,063,414 | -2%   | <br>4,011,439 | 31%  |