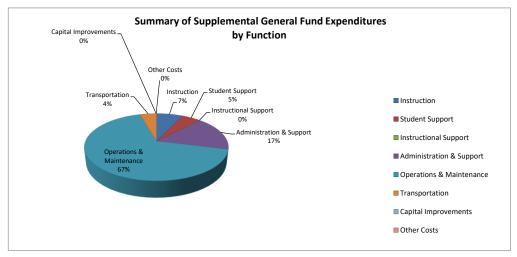

# Summary of Supplemental General Fund Expenditures by Function

|                          |           | %    |           | %    | %    |           | %    | %    |
|--------------------------|-----------|------|-----------|------|------|-----------|------|------|
|                          | 2018-2019 | of   | 2019-2020 | of   | inc/ | 2020-2021 | of   | inc/ |
|                          | Actual    | Tot  | Actual    | Tot  | dec  | Budget    | Tot  | dec  |
| Instruction              | 21,305    | 6%   | 16,170    | 5%   | -24% | 21,413    | 7%   | 32%  |
| Student Support          | 13,943    | 4%   | 14,570    | 5%   | 4%   | 15,155    | 5%   | 4%   |
| Instructional Support    | 0         | 0%   | 0         | 0%   | 0%   | 0         | 0%   | 0%   |
| Administration & Support | 46,158    | 12%  | 53,571    | 18%  | 16%  | 50,050    | 17%  | -7%  |
| Operations & Maintenance | 266,309   | 69%  | 198,402   | 66%  | -25% | 200,000   | 67%  | 1%   |
| Transportation           | 35,873    | 9%   | 15,973    | 5%   | -55% | 13,100    | 4%   | -18% |
| Capital Improvements     | 0         | 0%   | 0         | 0%   | 0%   | 0         | 0%   | 0%   |
| Other Costs              | 0         | 0%   | 0         | 0%   | 0%   | 0         | 0%   | 0%   |
| Total Expenditures       | 383,588   | 100% | 298,686   | 100% | -22% | 299,718   | 100% | 0%   |
| Amount per Pupil         | \$1,249   |      | \$959     |      | -23% | \$962     |      | 0%   |

The Summary of Supplemental General Fund Expenditures chart information comes from pages 6-13 and only uses the 'Supplemental General Fund' line items.

| USD#                                             | <u>347</u> |
|--------------------------------------------------|------------|
| Summary of General and Supplemental General Fund |            |
| Expenditures by Function                         |            |