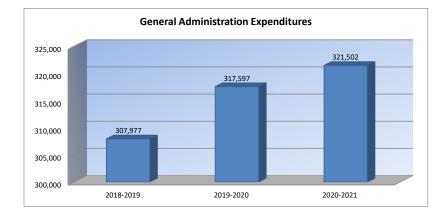

# **General Administration Expenditures (2300)**

Г

|                                 |           |           | %    |           | %    |
|---------------------------------|-----------|-----------|------|-----------|------|
|                                 | 2018-2019 | 2019-2020 | inc/ | 2020-2021 | inc/ |
|                                 | Actual    | Actual    | dec  | Budget    | dec  |
| General                         | 244,534   | 238,552   | -2%  | 241,100   | 1%   |
| Federal Funds                   | 0         |           | 0%   | 0         | 0%   |
| Supplemental General            | 46,158    | 53,571    | 16%  | 50.050    | -7%  |
| Preschool-Aged At-Risk          | 0         | 0         | 0%   | 0         | 0%   |
| At Risk (K-12)                  | 0         | 0         | 0%   | 0         | 0%   |
| Bilingual Education             | 0         | 0         | 0%   | 0         | 0%   |
| Virtual Education               | 0         | 0         | 0%   | 0         | 0%   |
| Capital Outlay                  | 0         | 0         | 0%   | 0         | 0%   |
| Driver Training                 | 0         | 0         | 0%   | 0         | 0%   |
| Declining Enrollment            | 0         | 0         | 0%   | 0         | 0%   |
| Extraordinary School Program    | 0         | 0         | 0%   | 0         | 0%   |
| Food Service                    | 0         | 0         | 0%   | 0         | 0%   |
| Professional Development        | 0         | 0         | 0%   | 0         | 0%   |
| Parent Education Program        | 0         | 0         | 0%   | 0         | 0%   |
| Summer School                   | 0         | 0         | 0%   | 0         | 0%   |
| Special Education               | 0         | 0         | 0%   | 0         | 0%   |
| Cost of Living                  | 0         | 0         | 0%   | 0         | 0%   |
| Career and Postsecondary Ed.    | 0         | 0         | 0%   | 0         | 0%   |
| Gifts/Grants                    | 0         | 0         | 0%   | 0         | 0%   |
| Special Liability Expense       | 0         | 0         | 0%   | 0         | 0%   |
| School Retirement               | 0         | 0         | 0%   | 0         | 0%   |
| Extraordinary Growth Facilities | 0         | 0         | 0%   | 0         | 0%   |
| Special Reserve                 | 0         | 0         | 0%   |           |      |
| KPERS Spec. Ret. Contribution   | 17,285    | 25,474    | 47%  | 30,352    | 19%  |
| Contingency Reserve             | 0         | 0         | 0%   |           |      |
| Text Book & Student Material    | 0         | 0         | 0%   |           |      |
| Activity Fund                   | 0         | 0         | 0%   |           |      |
| Bond and Interest #1            | 0         | 0         | 0%   | 0         | 0%   |
| Bond and Interest #2            | 0         | 0         | 0%   | 0         | 0%   |
| No-Fund Warrant                 | 0         | 0         | 0%   | 0         | 0%   |
| Special Assessment              | 0         | 0         | 0%   | 0         | 0%   |
| Temporary Note                  | 0         | 0         | 0%   | 0         | 0%   |
|                                 |           |           |      |           |      |
| SUBTOTAL                        | 307,977   | 317,597   | 3%   | 321,502   | 1%   |
| Enrollment (FTE)*               | 307.0     |           | 1%   | 311.5     |      |
| Amount per Pupil                | 1,003     | 1,020     | 2%   | 1,032     | 1%   |
| Adult Education                 | 0         | 0         | 0%   | 0         | 0%   |
| Adult Supplemental Education    | 0         |           | 0%   | 0         |      |
| Special Education Coop          | 0         |           | 0%   | 0         |      |
| TOTAL                           | 307,977   | 317,597   | 3%   | 321,502   | 1%   |