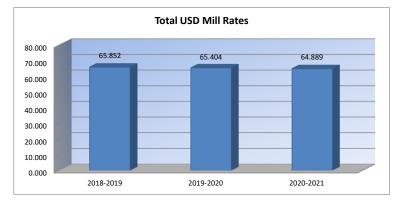

al    |     | Budget    |  |
|           |     |           |  |
| 20.000    |     | 20.000    |  |
| 21.143    |     | 20.612    |  |
| 0.000     |     | 0.000     |  |
| 7.995     |     | 8.000     |  |
| 0.000     |     | 0.000     |  |
| 0.000     |     | 0.000     |  |
| 0.000     |     | 0.000     |  |
| 0.000     |     | 0.000     |  |
| 0.000     |     | 0.000     |  |
| 16.266    |     | 16.277    |  |
| 0.000     |     | 0.000     |  |
| 0.000     |     | 0.000     |  |
| 0.000     |     | 0.000     |  |
| 0.000     |     | 0.000     |  |
| 65.404    |     | 64.889    |  |
| 0.000     |     | 0.000     |  |
| 0.000     |     | 0.000     |  |
| 0.000     |     | 0.000     |  |
| 1.999     |     | 2.000     |  |
| 0.000     |     | 0.000     |  |
| 1.999     |     | 2.000     |  |





Other Information

USD#

<u>347</u>

|                    | 2018-2019<br>Actual | 2019-2020<br>Actual | 2020-2021<br>Budget |
|--------------------|---------------------|---------------------|---------------------|
| Assessed Valuation | \$27,709,798        | \$28,728,994        | \$29,601,555        |
| Total USD Debt     | \$5,080,000         | \$4,810,000         | \$4,535,000         |