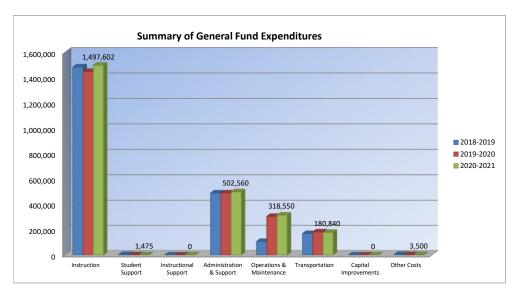

# Summary of General Fund Expenditures by Function

|                          |           | %    |           | %    | %    |           | %    | %    |
|--------------------------|-----------|------|-----------|------|------|-----------|------|------|
|                          | 2018-2019 | of   | 2019-2020 | of   | inc/ | 2020-2021 | of   | inc/ |
|                          | Actual    | Tot  | Actual    | Tot  | dec  | Budget    | Tot  | dec  |
| Instruction              | 1,483,282 | 65%  | 1,448,241 | 59%  | -2%  | 1,497,602 | 60%  | 3%   |
| Student Support          | 3,931     | 0%   | 1,333     | 0%   | -66% | 1,475     | 0%   | 11%  |
| Instructional Support    | 0         | 0%   | 0         | 0%   | 0%   | 0         | 0%   | 0%   |
| Administration & Support | 493,303   | 22%  | 493,720   | 20%  | 0%   | 502,560   | 20%  | 2%   |
| Operations & Maintenance | 108,475   | 5%   | 308,035   | 13%  | 184% | 318,550   | 13%  | 3%   |
| Transportation           | 171,174   | 8%   | 184,497   | 8%   | 8%   | 180,840   | 7%   | -2%  |
| Capital Improvements     | 0         | 0%   | 0         | 0%   | 0%   | 0         | 0%   | 0%   |
| Other Costs              | 4,918     | 0%   | 3,329     | 0%   | -32% | 3,500     | 0%   | 5%   |
| Total Expenditures       | 2,265,083 | 100% | 2,439,155 | 100% | 8%   | 2,504,527 | 100% | 3%   |
| Amount per Pupil         | \$7,378   |      | \$7,830   |      | 6%   | \$8,040   |      | 3%   |

The Summary of General Fund Expenditures chart information comes from pages 6-13 and only uses the 'General Fund' line items.