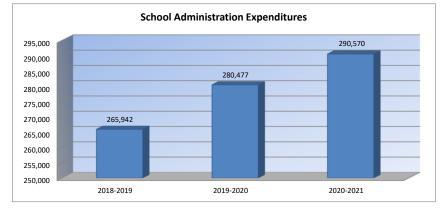

# School Administration Expenditures (2400)

|                                 |           |           | %    |           | %    |
|---------------------------------|-----------|-----------|------|-----------|------|
|                                 | 2018-2019 | 2019-2020 | inc/ | 2020-2021 | inc/ |
|                                 | Actual    | Actual    | dec  | Budget    | dec  |
| General                         | 248.769   | 255,168   | 3%   | 261,460   | 2%   |
| Federal Funds                   | 248,709   | 255,108   | 0%   | 201,400   | 2%   |
| Supplemental General            | 0         | 0         | 0%   | 0         | 0%   |
| Preschool-Aged At-Risk          | 0         | 0         | 0%   | 0         | 0%   |
| At Risk (K-12)                  | 0         | 0         | 0%   | 0         | 0%   |
| Bilingual Education             | 0         | 0         | 0%   | 0         | 0%   |
| Virtual Education               | 0         | 0         | 0%   | 0         | 0%   |
| Capital Outlay                  | 0         | 0         | 0%   | 0         | 0%   |
| Driver Training                 | 0         | 0         | 0%   | 0         | 0%   |
| Declining Enrollment            | 0         | 0         | 0%   | 0         | 0%   |
| Extraordinary School Program    | 0         | 0         | 0%   | 0         | 0%   |
| Food Service                    | 0         | 0         | 0%   | 0         | 0%   |
| Professional Development        | 0         | 0         | 0%   | 0         | 0%   |
| Parent Education Program        | 0         | 0         | 0%   | 0         | 0%   |
| Summer School                   | 0         | 0         | 0%   | 0         | 0%   |
| Special Education               | 0         | 0         | 0%   | 0         | 0%   |
| Cost of Living                  | 0         | 0         | 0%   | 0         | 0%   |
| Career and Postsecondary Ed.    | 0         | 0         | 0%   | 0         | 0%   |
| Gifts/Grants                    | 0         | 0         | 0%   | 0         | 0%   |
| Special Liability Expense       | 0         | 0         | 0%   | 0         | 0%   |
| School Retirement               | 0         | 0         | 0%   | 0         | 0%   |
| Extraordinary Growth Facilities | 0         | 0         | 0%   | 0         | 0%   |
| Special Reserve                 | 0         | 0         | 0%   | 0         | 0 /8 |
| KPERS Spec. Ret. Contribution   | 17,173    | 25,309    | 47%  | 29.110    | 15%  |
| Contingency Reserve             | 0         | 23,309    | 47 % | 29,110    | 1378 |
| Text Book & Student Material    | 0         | 0         | 0%   |           |      |
| Activity Fund                   | 0         | 0         | 0%   |           |      |
| Bond and Interest #1            | 0         | 0         | 0%   | 0         | 0%   |
| Bond and Interest #2            | 0         | 0         | 0%   | 0         | 0%   |
| No-Fund Warrant                 | 0         | 0         | 0%   | 0         | 0%   |
| Special Assessment              | 0         | 0         | 0%   | 0         | 0%   |
| Temporary Note                  | 0         | 0         | 0%   | 0         | 0%   |
|                                 | 0         | 0         | 078  | 0         | 078  |
| SUBTOTAL                        | 265,942   | 280,477   | 5%   | 290,570   | 4%   |
| Enrollment (FTE)*               | 307.0     | 311.5     | 1%   | 311.5     | 0%   |
| Amount per Pupil                | 866       | 900       | 4%   | 933       | 4%   |
|                                 |           |           |      |           |      |
| Adult Education                 | 0         | 0         | 0%   | 0         | 0%   |
| Adult Supplemental Education    | 0         | 0         | 0%   | 0         | 0%   |
| Special Education Coop          | 0         | 0         | 0%   | 0         | 0%   |
| TOTAL                           | 265,942   | 280,477   | 5%   | 290,570   | 4%   |