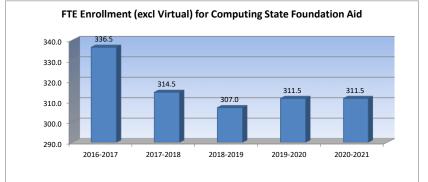

<u>347</u>

|                                 | monuour   |               | ,0,   |               |      |
|---------------------------------|-----------|---------------|-------|---------------|------|
|                                 |           |               | %     |               | %    |
|                                 | 2018-2019 | 2019-2020     | inc/  | 2020-2021     | inc/ |
|                                 | Actual    | Actual        | dec   | Budget        | dec  |
| General                         | 1,483,282 | 1,448,241     | -2%   | 1,497,602     | 3%   |
| Federal Funds                   | 117,416   | 114,227       | -3%   | 120,228       | 5%   |
| Supplemental General            | 21,305    | 16,170        | -24%  | 21,413        | 32%  |
| Preschool-Aged At-Risk          | 48,148    | 60,034        | 25%   | 91,843        | 53%  |
| At Risk (K-12)                  | 276,218   | 249,845       | -10%  | 325,957       | 30%  |
| Bilingual Education             | 59,311    | 58,351        | -2%   | 91,819        | 57%  |
| Virtual Education               | 0         | 0             | 0%    | 0             | 0%   |
| Capital Outlay                  | 22,538    | 66,130        | 193%  | 250,000       | 278% |
| Driver Education                | 2,865     | 0             | -100% | 11,545        | 0%   |
| Declining Enrollment            | 0         | 0             | 0%    | 0             | 0%   |
| Extraordinary School Program    | 0         | 0             | 0%    | 0             | 0%   |
| Food Service                    | 0         | 0             | 0%    | 0             | 0%   |
| Professional Development        | 0         | 0             | 0%    | 0             | 0%   |
| Parent Education Program        | 0         | 0             | 0%    | 0             | 0%   |
| Summer School                   | 0         | 0             | 0%    | 0             | 0%   |
| Special Education               | 573,378   | 555,921       | -3%   | 784,596       | 41%  |
| Cost of Living                  | 0         | 0             | 0%    | 0             | 0%   |
| Career and Postsecondary Ed.    | 198,393   | 159,068       | -20%  | 258,440       | 62%  |
| Gifts/Grants                    | 102,674   | 39,213        | -62%  | 289,633       | 639% |
| Special Liability               | 0         | 0             | 0%    | 0             | 0%   |
| School Retirement               | 0         | 0             | 0%    | 0             | 0%   |
| Extraordinary Growth Facilities | 0         | 0             | 0%    | 0             | 0%   |
| Special Reserve                 | 0         | 0             | 0%    |               |      |
| KPERS Spec. Ret. Contribution   | 155,908   | 229,769       | 47%   | 268,363       | 17%  |
| Contingency Reserve             | 0         | 0             | 0%    |               |      |
| Text Book & Student Material    | 47,199    | 39,445        | -16%  |               |      |
| Activity Fund                   | 26,375    | 27,000        | 2%    |               |      |
| Bond and Interest #1            | 0         | 0             | 0%    | 0             | 0%   |
| Bond and Interest #2            | 0         | 0             | 0%    | 0             | 0%   |
| No-Fund Warrant                 | 0         | 0             | 0%    | 0             | 0%   |
| Special Assessment              | 0         | 0             | 0%    | 0             | 0%   |
| Temporary Note                  | 0         | 0             | 0%    | 0             | 0%   |
| SUBTOTAL                        | 3,135,010 | 3,063,414     | -2%   | 4,011,439     | 31%  |
| Enrollment (FTE)*               | 307.0     | 311.5         | 1%    | 311.5         | 0%   |
| Amount per Pupil                | 10,212    | 9,834         | -4%   | 12,878        | 31%  |
|                                 |           | 2,001         | . 70  | <br>,010      | 2.70 |
| Adult Education                 | 0         | 0             | 0%    | 0             | 0%   |
| Adult Supplemental Education    | 0         | 0             | 0%    | 0             | 0%   |
| Special Education Coop          | 0         | 0             | 0%    | 0             | 0%   |
| TOTAL                           | 3,135,010 | <br>3,063,414 | -2%   | <br>4,011,439 | 31%  |

# Student Support Expenditures (2100)

|                                 |           |           | %    |   |           | %    |
|---------------------------------|-----------|-----------|------|---|-----------|------|
|                                 | 2018-2019 | 2019-2020 | inc/ |   | 2020-2021 | inc/ |
|                                 | Actual    | Actual    | dec  |   | Budget    | dec  |
|                                 |           |           |      |   |           |      |
| General                         | 3,931     | 1,333     | -66% |   | 1,475     | 11%  |
| Federal Funds                   | 0         | 2,590     | 0%   |   | 3,000     | 16%  |
| Supplemental General            | 13,943    | 14,570    | 4%   |   | 15,155    | 4%   |
| Preschool-Aged At-Risk          | 0         | 0         | 0%   |   | 0         | 0%   |
| At Risk (K-12)                  | 19,193    | 33,148    | 73%  |   | 34,320    | 4%   |
| Bilingual Education             | 0         | 0         | 0%   |   | 0         | 0%   |
| Virtual Education               | 0         | 0         | 0%   |   | 0         | 0%   |
| Capital Outlay                  | 0         | 0         | 0%   |   | 0         | 0%   |
| Driver Training                 | 0         | 0         | 0%   |   | 0         | 0%   |
| Declining Enrollment            | 0         | 0         | 0%   |   | 0         | 0%   |
| Extraordinary School Program    | 0         | 0         | 0%   |   | 0         | 0%   |
| Food Service                    | 0         | 0         | 0%   |   | 0         | 0%   |
| Professional Development        | 0         | 0         | 0%   |   | 0         | 0%   |
| Parent Education Program        | 0         | 0         | 0%   |   | 0         | 0%   |
| Summer School                   | 0         | 0         | 0%   |   | 0         | 0%   |
| Special Education               | 0         | 0         | 0%   |   | 0         | 0%   |
| Cost of Living                  | 0         | 0         | 0%   |   | 0         | 0%   |
| Career and Postsecondary Ed.    | 0         | 0         | 0%   |   | 0         | 0%   |
| Gifts/Grants                    | 0         | 0         | 0%   |   | 0         | 0%   |
| Special Liability               | 0         | 0         | 0%   |   | 0         | 0%   |
| School Retirement               | 0         | 0         | 0%   |   | 0         | 0%   |
| Extraordinary Growth Facilities | 0         | 0         | 0%   |   | 0         | 0%   |
| Special Reserve                 | 0         | 0         | 0%   |   |           |      |
| KPERS Spec. Ret. Contribution   | 3,234     | 4,766     | 47%  |   | 7,252     | 52%  |
| Contingency Reserve             | 0         | 0         | 0%   |   |           |      |
| Text Book & Student Material    | 0         | 0         | 0%   |   |           |      |
| Activity Fund                   | 0         | 0         | 0%   |   |           |      |
| Bond and Interest #1            | 0         | 0         | 0%   |   | 0         | 0%   |
| Bond and Interest #2            | 0         | 0         | 0%   |   | 0         | 0%   |
| No-Fund Warrant                 | 0         | 0         | 0%   |   | 0         | 0%   |
| Special Assessment              | 0         | 0         | 0%   |   | 0         | 0%   |
| Temporary Note                  | 0         | 0         | 0%   |   | 0         | 0%   |
|                                 |           |           |      |   |           |      |
| SUBTOTAL                        | 40,301    | 56,407    | 40%  |   | 61,202    | 9%   |
| Enrollment (FTE)*               | 307.0     | 311.5     | 1%   | 1 | 311.5     | 0%   |
| Amount per Pupil                | 131       | 181       | 38%  |   | 196       | 9%   |
|                                 |           |           |      |   |           |      |
| Adult Education                 | 0         | 0         | 0%   |   | 0         | 0%   |
| Adult Supplemental Education    | 0         | 0         | 0%   |   | 0         | 0%   |
| Special Education Coop          | 0         | 0         | 0%   |   | 0         | 0%   |
| TOTAL                           | 40,301    | 56,407    | 40%  |   | 61,202    | 9%   |

# Instructional Support Expenditures (2200)

|                                 |           |           | %     |           | %    |
|---------------------------------|-----------|-----------|-------|-----------|------|
|                                 | 2018-2019 | 2019-2020 | inc/  | 2020-2021 | inc/ |
|                                 | Actual    | Actual    | dec   | Budget    | dec  |
|                                 |           |           |       |           |      |
| General                         | 0         | 0         | 0%    | 0         | 0%   |
| Federal Funds                   | 0         | 0         | 0%    | 0         | 0%   |
| Supplemental General            | 0         | 0         | 0%    | 0         | 0%   |
| Preschool-Aged At-Risk          | 0         | 0         | 0%    | 0         | 0%   |
| At Risk (K-12)                  | 0         | 0         | 0%    | 0         | 0%   |
| Bilingual Education             | 0         | 0         | 0%    | 0         | 0%   |
| Virtual Education               | 0         | 0         | 0%    | 0         | 0%   |
| Capital Outlay                  | 0         | 0         | 0%    | 0         | 0%   |
| Driver Training                 | 0         | 0         | 0%    | 0         | 0%   |
| Declining Enrollment            | 0         | 0         | 0%    | 0         | 0%   |
| Extraordinary School Program    | 0         | 0         | 0%    | 0         | 0%   |
| Food Service                    | 0         | 0         | 0%    | 0         | 0%   |
| Professional Development        | 16,169    | 18,986    | 17%   | 43,312    | 128% |
| Parent Education Program        | 0         | 0         | 0%    | 0         | 0%   |
| Summer School                   | 0         | 0         | 0%    | 0         | 0%   |
| Special Education               | 0         | 0         | 0%    | 0         | 0%   |
| Cost of Living                  | 0         | 0         | 0%    | 0         | 0%   |
| Career and Postsecondary Ed.    | 0         | 0         | 0%    | 0         | 0%   |
| Gifts/Grants                    | 0         | 0         | 0%    | 0         | 0%   |
| Special Liability               | 0         | 0         | 0%    | 0         | 0%   |
| School Retirement               | 0         | 0         | 0%    | 0         | 0%   |
| Extraordinary Growth Facilities | 0         | 0         | 0%    | 0         | 0%   |
| Special Reserve                 | 0         | 0         | 0%    |           |      |
| KPERS Spec. Ret. Contribution   | 290       | 427       | 47%   | 619       | 45%  |
| Contingency Reserve             | 0         | 0         | 0%    |           |      |
| Text Book & Student Material    | 17,072    | 0         | -100% |           |      |
| Activity Fund                   | 0         | 0         | 0%    |           |      |
| Bond and Interest #1            | 0         | 0         | 0%    | 0         | 0%   |
| Bond and Interest #2            | 0         | 0         | 0%    | 0         | 0%   |
| No-Fund Warrant                 | 0         | 0         | 0%    | 0         | 0%   |
| Special Assessment              | 0         | 0         | 0%    | 0         | 0%   |
| Temporary Note                  | 0         | 0         | 0%    | 0         | 0%   |
|                                 |           |           |       |           |      |
| SUBTOTAL                        | 33,531    | 19,413    | -42%  | 43,931    | 126% |
| Enrollment (FTE)*               | 307.0     | 311.5     | 1%    | 311.5     | 0%   |
| Amount per Pupil                | 109       | 62        | -43%  | 141       | 126% |
|                                 |           |           |       |           |      |
| Adult Education                 | 0         | 0         | 0%    | 0         | 0%   |
| Adult Supplemental Education    | 0         | 0         | 0%    | 0         | 0%   |
| Special Education Coop          | 0         | 0         | 0%    | 0         | 0%   |
| TOTAL                           | 33,531    | 19,413    | -42%  | 43,931    | 126% |

# **General Administration Expenditures (2300)**

Г

|                                 |           |           | %    |           | %    |
|---------------------------------|-----------|-----------|------|-----------|------|
|                                 | 2018-2019 | 2019-2020 | inc/ | 2020-2021 | inc/ |
|                                 | Actual    | Actual    | dec  | Budget    | dec  |
| General                         | 244,534   | 238,552   | -2%  | 241,100   | 1%   |
| Federal Funds                   | 0         |           | 0%   | 0         | 0%   |
| Supplemental General            | 46,158    | 53,571    | 16%  | 50.050    | -7%  |
| Preschool-Aged At-Risk          | 0         | 0         | 0%   | 0         | 0%   |
| At Risk (K-12)                  | 0         | 0         | 0%   | 0         | 0%   |
| Bilingual Education             | 0         | 0         | 0%   | 0         | 0%   |
| Virtual Education               | 0         | 0         | 0%   | 0         | 0%   |
| Capital Outlay                  | 0         | 0         | 0%   | 0         | 0%   |
| Driver Training                 | 0         | 0         | 0%   | 0         | 0%   |
| Declining Enrollment            | 0         | 0         | 0%   | 0         | 0%   |
| Extraordinary School Program    | 0         | 0         | 0%   | 0         | 0%   |
| Food Service                    | 0         | 0         | 0%   | 0         | 0%   |
| Professional Development        | 0         | 0         | 0%   | 0         | 0%   |
| Parent Education Program        | 0         | 0         | 0%   | 0         | 0%   |
| Summer School                   | 0         | 0         | 0%   | 0         | 0%   |
| Special Education               | 0         | 0         | 0%   | 0         | 0%   |
| Cost of Living                  | 0         | 0         | 0%   | 0         | 0%   |
| Career and Postsecondary Ed.    | 0         | 0         | 0%   | 0         | 0%   |
| Gifts/Grants                    | 0         | 0         | 0%   | 0         | 0%   |
| Special Liability Expense       | 0         | 0         | 0%   | 0         | 0%   |
| School Retirement               | 0         | 0         | 0%   | 0         | 0%   |
| Extraordinary Growth Facilities | 0         | 0         | 0%   | 0         | 0%   |
| Special Reserve                 | 0         | 0         | 0%   |           |      |
| KPERS Spec. Ret. Contribution   | 17,285    | 25,474    | 47%  | 30,352    | 19%  |
| Contingency Reserve             | 0         | 0         | 0%   |           |      |
| Text Book & Student Material    | 0         | 0         | 0%   |           |      |
| Activity Fund                   | 0         | 0         | 0%   |           |      |
| Bond and Interest #1            | 0         | 0         | 0%   | 0         | 0%   |
| Bond and Interest #2            | 0         | 0         | 0%   | 0         | 0%   |
| No-Fund Warrant                 | 0         | 0         | 0%   | 0         | 0%   |
| Special Assessment              | 0         | 0         | 0%   | 0         | 0%   |
| Temporary Note                  | 0         | 0         | 0%   | 0         | 0%   |
|                                 |           |           |      |           |      |
| SUBTOTAL                        | 307,977   | 317,597   | 3%   | 321,502   | 1%   |
| Enrollment (FTE)*               | 307.0     |           | 1%   | 311.5     |      |
| Amount per Pupil                | 1,003     | 1,020     | 2%   | 1,032     | 1%   |
| Adult Education                 | 0         | 0         | 0%   | 0         | 0%   |
| Adult Supplemental Education    | 0         |           | 0%   | 0         |      |
| Special Education Coop          | 0         |           | 0%   | 0         |      |
| TOTAL                           | 307,977   | 317,597   | 3%   | 321,502   | 1%   |

# School Administration Expenditures (2400)

|                                 |           |           | %    |           | %    |
|---------------------------------|-----------|-----------|------|-----------|------|
|                                 | 2018-2019 | 2019-2020 | inc/ | 2020-2021 | inc/ |
|                                 | Actual    | Actual    | dec  | Budget    | dec  |
| General                         | 248.769   | 255,168   | 3%   | 261,460   | 2%   |
| Federal Funds                   | 248,709   | 255,108   | 0%   | 201,400   | 2%   |
| Supplemental General            | 0         | 0         | 0%   | 0         | 0%   |
| Preschool-Aged At-Risk          | 0         | 0         | 0%   | 0         | 0%   |
| At Risk (K-12)                  | 0         | 0         | 0%   | 0         | 0%   |
| Bilingual Education             | 0         | 0         | 0%   | 0         | 0%   |
| Virtual Education               | 0         | 0         | 0%   | 0         | 0%   |
| Capital Outlay                  | 0         | 0         | 0%   | 0         | 0%   |
| Driver Training                 | 0         | 0         | 0%   | 0         | 0%   |
| Declining Enrollment            | 0         | 0         | 0%   | 0         | 0%   |
| Extraordinary School Program    | 0         | 0         | 0%   | 0         | 0%   |
| Food Service                    | 0         | 0         | 0%   | 0         | 0%   |
| Professional Development        | 0         | 0         | 0%   | 0         | 0%   |
| Parent Education Program        | 0         | 0         | 0%   | 0         | 0%   |
| Summer School                   | 0         | 0         | 0%   | 0         | 0%   |
| Special Education               | 0         | 0         | 0%   | 0         | 0%   |
| Cost of Living                  | 0         | 0         | 0%   | 0         | 0%   |
| Career and Postsecondary Ed.    | 0         | 0         | 0%   | 0         | 0%   |
| Gifts/Grants                    | 0         | 0         | 0%   | 0         | 0%   |
| Special Liability Expense       | 0         | 0         | 0%   | 0         | 0%   |
| School Retirement               | 0         | 0         | 0%   | 0         | 0%   |
| Extraordinary Growth Facilities | 0         | 0         | 0%   | 0         | 0%   |
| Special Reserve                 | 0         | 0         | 0%   | 0         | 0 /8 |
| KPERS Spec. Ret. Contribution   | 17,173    | 25,309    | 47%  | 29.110    | 15%  |
| Contingency Reserve             | 0         | 23,309    | 47 % | 29,110    | 1378 |
| Text Book & Student Material    | 0         | 0         | 0%   |           |      |
| Activity Fund                   | 0         | 0         | 0%   |           |      |
| Bond and Interest #1            | 0         | 0         | 0%   | 0         | 0%   |
| Bond and Interest #2            | 0         | 0         | 0%   | 0         | 0%   |
| No-Fund Warrant                 | 0         | 0         | 0%   | 0         | 0%   |
| Special Assessment              | 0         | 0         | 0%   | 0         | 0%   |
| Temporary Note                  | 0         | 0         | 0%   | 0         | 0%   |
|                                 | 0         | 0         | 078  | 0         | 078  |
| SUBTOTAL                        | 265,942   | 280,477   | 5%   | 290,570   | 4%   |
| Enrollment (FTE)*               | 307.0     | 311.5     | 1%   | 311.5     | 0%   |
| Amount per Pupil                | 866       | 900       | 4%   | 933       | 4%   |
|                                 |           |           |      |           |      |
| Adult Education                 | 0         | 0         | 0%   | 0         | 0%   |
| Adult Supplemental Education    | 0         | 0         | 0%   | 0         | 0%   |
| Special Education Coop          | 0         | 0         | 0%   | 0         | 0%   |
| TOTAL                           | 265,942   | 280,477   | 5%   | 290,570   | 4%   |

# Central Services Expenditures (2500)

|                                 |           |           | %    |           | %    |
|---------------------------------|-----------|-----------|------|-----------|------|
|                                 | 2018-2019 | 2019-2020 | inc/ | 2020-2021 | inc/ |
|                                 | Actual    | Actual    | dec  | Budget    | dec  |
| General                         | 0         | 0         | 0%   | 0         | 0%   |
| Federal Funds                   | 0         | 0         | 0%   | 0         | 0%   |
| Supplemental General            | 0         | 0         | 0%   | 0         | 0%   |
| Preschool-Aged At-Risk          | 0         | 0         | 0%   | 0         | 0%   |
| At Risk (K-12)                  | 0         | 0         | 0%   | 0         | 0%   |
| Bilingual Education             | 0         | 0         | 0%   | 0         | 0%   |
| Virtual Education               | 0         | 0         | 0%   | 0         | 0%   |
| Capital Outlay                  | 0         | 0         | 0%   | 0         | 0%   |
| Driver Training                 | 0         | 0         | 0%   | 0         | 0%   |
| Declining Enrollment            | 0         | 0         | 0%   | 0         | 0%   |
| Extraordinary School Program    | 0         | 0         | 0%   | 0         | 0%   |
| Food Service                    | 0         | 0         | 0%   | 0         | 0%   |
| Professional Development        | 600       | 500       | -17% | 600       | 20%  |
| Parent Education Program        | 0         | 0         | 0%   | 0         | 0%   |
| Summer School                   | 0         | 0         | 0%   | 0         | 0%   |
| Special Education               | 0         | 0         | 0%   | 0         | 0%   |
| Cost of Living                  | 0         | 0         | 0%   | 0         | 0%   |
| Career and Postsecondary Ed.    | 0         | 0         | 0%   | 0         | 0%   |
| Gifts/Grants                    | 0         | 0         | 0%   | 0         | 0%   |
| Special Liability               | 0         | 0         | 0%   | 0         | 0%   |
| School Retirement               | 0         | 0         | 0%   | 0         | 0%   |
| Extraordinary Growth Facilities | 0         | 0         | 0%   | 0         | 0%   |
| Special Reserve                 | 0         | 0         | 0%   |           |      |
| KPERS Spec. Ret. Contribution   | 59        | 87        | 47%  | 97        | 11%  |
| Contingency Reserve             | 0         | 0         | 0%   |           |      |
| Text Book & Student Material    | 0         | 0         | 0%   |           |      |
| Activity Fund                   | 0         | 0         | 0%   |           |      |
| Bond and Interest #1            | 0         | 0         | 0%   | 0         | 0%   |
| Bond and Interest #2            | 0         | 0         | 0%   | 0         | 0%   |
| No-Fund Warrant                 | 0         | 0         | 0%   | 0         | 0%   |
| Special Assessment              | 0         | 0         | 0%   | 0         | 0%   |
| Temporary Note                  | 0         | 0         | 0%   | 0         | 0%   |
| SUBTOTAL                        | 659       | 587       | -11% | 697       | 19%  |
| Enrollment (FTE)*               | 307.0     | 311.5     | 1%   | 311.5     | 0%   |
| Amount per Pupil                | 2         | 2         | -12% | 2         | 19%  |
| Adult Education                 | 0         | 0         | 0%   | 0         | 0%   |
| Adult Supplemental Education    | 0         | 0         | 0%   | 0         | 0%   |
| Special Education Coop          | 0         | 0         | 0%   | 0         | 0%   |
| TOTAL                           | 659       | 587       | -11% | 697       | 19%  |

# **Operations and Maintenance Expenditures (2600)**

Г

|                                 |           |           | %    |           | %     |
|---------------------------------|-----------|-----------|------|-----------|-------|
|                                 | 2018-2019 | 2019-2020 | inc/ | 2020-2021 | inc/  |
|                                 | Actual    | Actual    | dec  | Budget    | dec   |
| General                         | 108,475   | 308,035   | 184% | 318,550   | 3%    |
| Federal Funds                   | 0         |           | 0%   | 7,500     | 6%    |
| Supplemental General            | 266,309   | 198,402   | -25% | 200,000   | 1%    |
| Preschool-Aged At-Risk          | 0         |           | 0%   | 0         | 0%    |
| At Risk (K-12)                  | 0         | 0         | 0%   | 0         | 0%    |
| Bilingual Education             | 0         | 0         | 0%   | 0         | 0%    |
| Virtual Education               | 0         | 0         | 0%   | 0         | 0%    |
| Capital Outlay                  | 102,489   | 4,542     | -96% | 100,000   | 2102% |
| Driver Training                 | 308       | 48        | -84% | 500       | 942%  |
| Declining Enrollment            | 0         | 0         | 0%   | 0         | 0%    |
| Extraordinary School Program    | 0         | 0         | 0%   | 0         | 0%    |
| Food Service                    | 880       | 830       | -6%  | 1,000     | 20%   |
| Professional Development        | 0         | 0         | 0%   | 0         | 0%    |
| Parent Education Program        | 0         | 0         | 0%   | 0         | 0%    |
| Summer School                   | 0         | 0         | 0%   | 0         | 0%    |
| Special Education               | 0         | 0         | 0%   | 0         | 0%    |
| Cost of Living                  | 0         | 0         | 0%   | 0         | 0%    |
| Career and Postsecondary Ed.    | 0         | 0         | 0%   | 0         | 0%    |
| Gifts/Grants                    | 0         | 0         | 0%   | 0         | 0%    |
| Special Liability               | 0         | 0         | 0%   | 0         | 0%    |
| School Retirement               | 0         | 0         | 0%   | 0         | 0%    |
| Extraordinary Growth Facilities | 0         | 0         | 0%   | 0         | 0%    |
| Special Reserve                 | 0         | 0         | 0%   |           |       |
| KPERS Spec. Ret. Contribution   | 14,758    | 21,750    | 47%  | 28,512    | 31%   |
| Contingency Reserve             | 0         | 0         | 0%   |           |       |
| Text Book & Student Material    | 0         | 0         | 0%   |           |       |
| Activity Fund                   | 0         | 0         | 0%   |           |       |
| Bond and Interest #1            | 0         | 0         | 0%   | 0         | 0%    |
| Bond and Interest #2            | 0         | 0         | 0%   | 0         | 0%    |
| No-Fund Warrant                 | 0         | 0         | 0%   | 0         | 0%    |
| Special Assessment              | 0         | 0         | 0%   | 0         | 0%    |
| Temporary Note                  | 0         | 0         | 0%   | 0         | 0%    |
| SUBTOTAL                        | 493,219   | 540,660   | 10%  | 656,062   | 21%   |
| Enrollment (FTE)*               | 307.0     | 311.5     | 1%   | 311.5     | 0%    |
| Amount per Pupil                | 1,607     | 1,736     | 8%   | 2,106     | 21%   |
| Adult Education                 | 0         | 0         | 0%   | 0         | 0%    |
| Adult Supplemental Education    | 0         | 0         | 0%   | 0         | 0%    |
| Special Education Coop          | 0         | 0         | 0%   | 0         | 0%    |
| TOTAL                           | 493,219   | 540,660   | 10%  | 656,062   | 21%   |

# Transportation Expenditures (2700)

|                                 |           |   |           | %     |   |           | %    |
|---------------------------------|-----------|---|-----------|-------|---|-----------|------|
|                                 | 2018-2019 |   | 2019-2020 | inc/  |   | 2020-2021 | inc/ |
|                                 | Actual    |   | Actual    | dec   |   | Budget    | dec  |
|                                 |           |   |           |       |   |           |      |
| General                         | 171,174   |   | 184,497   | 8%    |   | 180,840   | -2%  |
| Federal Funds                   | 0         |   | 0         | 0%    |   | 0         | 0%   |
| Supplemental General            | 35,873    |   | 15,973    | -55%  |   | 13,100    | -18% |
| Preschool-Aged At-Risk          | 0         |   | 0         | 0%    |   | 0         | 0%   |
| At Risk (K-12)                  | 0         |   | 0         | 0%    |   | 0         | 0%   |
| Bilingual Education             | 0         |   | 0         | 0%    |   | 0         | 0%   |
| Virtual Education               | 0         |   | 0         | 0%    |   | 0         | 0%   |
| Capital Outlay                  | 50,176    |   | 0         | -100% |   | 150,000   | 0%   |
| Driver Training                 | 0         |   | 0         | 0%    |   | 0         | 0%   |
| Declining Enrollment            | 0         |   | 0         | 0%    |   | 0         | 0%   |
| Extraordinary School Program    | 0         |   | 0         | 0%    |   | 0         | 0%   |
| Food Service                    | 0         |   | 0         | 0%    |   | 0         | 0%   |
| Professional Development        | 0         |   | 0         | 0%    |   | 0         | 0%   |
| Parent Education Program        | 0         |   | 0         | 0%    |   | 0         | 0%   |
| Summer School                   | 0         |   | 0         | 0%    |   | 0         | 0%   |
| Special Education               | 16,194    |   | 15,462    | -5%   |   | 32,000    | 107% |
| Cost of Living                  | 0         |   | 0         | 0%    |   | 0         | 0%   |
| Career and Postsecondary Ed.    | 0         |   | 0         | 0%    |   | 0         | 0%   |
| Gifts/Grants                    | 0         |   | 0         | 0%    |   | 0         | 0%   |
| Special Liability               | 0         |   | 0         | 0%    |   | 0         | 0%   |
| School Retirement               | 0         |   | 0         | 0%    |   | 0         | 0%   |
| Extraordinary Growth Facilities | 0         |   | 0         | 0%    |   | 0         | 0%   |
| Special Reserve                 | 0         |   | 0         | 0%    |   |           |      |
| KPERS Spec. Ret. Contribution   | 11,401    |   | 16,802    | 47%   |   | 20,307    | 21%  |
| Contingency Reserve             | 0         |   | 0         | 0%    |   |           |      |
| Text Book & Student Material    | 0         |   | 0         | 0%    |   |           |      |
| Activity Fund                   | 0         |   | 0         | 0%    |   |           |      |
| Bond and Interest #1            | 0         |   | 0         | 0%    |   | 0         | 0%   |
| Bond and Interest #2            | 0         |   | 0         | 0%    |   | 0         | 0%   |
| No-Fund Warrant                 | 0         |   | 0         | 0%    |   | 0         | 0%   |
| Special Assessment              | 0         |   | 0         | 0%    |   | 0         | 0%   |
| Temporary Note                  | 0         |   | 0         | 0%    |   | 0         | 0%   |
| Temporary Note                  | Ŭ         |   |           | 070   |   |           | 070  |
| SUBTOTAL                        | 284,818   |   | 232,734   | -18%  |   | 396,247   | 70%  |
| Enrollment (FTE)*               | 307.0     | 1 | 311.5     | 1%    | 1 | 311.5     | 0%   |
| Amount per Pupil                | 928       |   | 747       | -19%  |   | 1,272     | 70%  |
| Adult Education                 | 0         |   | 0         | 0%    |   | 0         | 0%   |
| Adult Supplemental Education    | 0         | 1 | 0         | 0%    | 1 | 0         | 0%   |
| Special Education Coop          | 0         |   | 0         | 0%    |   | 0         | 0%   |
| TOTAL                           | 284,818   |   | 232,734   | -18%  |   | 396,247   | 70%  |

# Other Support Services Expenditures (2900)

|                                 |           |           | %    |           | %    |
|---------------------------------|-----------|-----------|------|-----------|------|
|                                 | 2018-2019 | 2019-2020 | inc/ | 2020-2021 | inc/ |
|                                 | Actual    | Actual    | dec  | Budget    | dec  |
| General                         | 4,918     | 3,329     | -32% | 3,500     | 5%   |
| Federal Funds                   | 0         | 0         | 0%   | 0         | 0%   |
| Supplemental General            | 0         | 0         | 0%   | 0         | 0%   |
| Preschool-Aged At-Risk          | 0         | 0         | 0%   | 0         | 0%   |
| At Risk (K-12)                  | 0         | 0         | 0%   | 0         | 0%   |
| Bilingual Education             | 0         | 0         | 0%   | 0         | 0%   |
| Virtual Education               | 0         | 0         | 0%   | 0         | 0%   |
| Capital Outlay                  | 0         | 0         | 0%   | 0         | 0%   |
| Driver Training                 | 0         | 0         | 0%   | 0         | 0%   |
| Declining Enrollment            | 0         | 0         | 0%   | 0         | 0%   |
| Extraordinary School Program    | 0         | 0         | 0%   | 0         | 0%   |
| Food Service                    | 0         | 0         | 0%   | 0         | 0%   |
| Professional Development        | 0         | 0         | 0%   | 0         | 0%   |
| Parent Education Program        | 0         | 0         | 0%   | 0         | 0%   |
| Summer School                   | 0         | 0         | 0%   | 0         | 0%   |
| Special Education               | 0         | 0         | 0%   | 0         | 0%   |
| Cost of Living                  | 0         | 0         | 0%   | 0         | 0%   |
| Career and Postsecondary Ed.    | 0         | 0         | 0%   | 0         | 0%   |
| Gifts/Grants                    | 0         | 0         | 0%   | 0         | 0%   |
| Special Liability               | 0         | 0         | 0%   | 0         | 0%   |
| School Retirement               | 0         | 0         | 0%   | 0         | 0%   |
| Extraordinary Growth Facilities | 0         | 0         | 0%   | 0         | 0%   |
| Special Reserve                 | 0         | 0         | 0%   |           |      |
| KPERS Spec. Ret. Contribution   | 0         | 0         | 0%   | 0         | 0%   |
| Contingency Reserve             | 0         | 0         | 0%   |           |      |
| Text Book & Student Material    | 0         | 0         | 0%   |           |      |
| Activity Fund                   | 0         | 0         | 0%   |           |      |
| Bond and Interest #1            | 0         | 0         | 0%   | 0         | 0%   |
| Bond and Interest #2            | 0         | 0         | 0%   | 0         | 0%   |
| No-Fund Warrant                 | 0         | 0         | 0%   | 0         | 0%   |
| Special Assessment              | 0         | 0         | 0%   | 0         | 0%   |
| Temporary Note                  | 0         | 0         | 0%   | 0         | 0%   |
| SUBTOTAL                        | 4,918     | 3,329     | -32% | 3,500     | 5%   |
| Enrollment (FTE)*               | 307.0     | 311.5     | 1%   | 311.5     | 0%   |
| Amount per Pupil                | 16        | 11        | -33% | 11        | 5%   |
|                                 |           |           |      |           |      |
| Adult Education                 | 0         | 0         | 0%   | 0         | 0%   |
| Adult Supplemental Education    | 0         | 0         | 0%   | 0         | 0%   |
| Special Education Coop          | 0         | 0         | 0%   | 0         | 0%   |
| TOTAL                           | 4,918     | 3,329     | -32% | 3,500     | 5%   |

# Food Services Expenditures (3100)

|                                 |           |   |          | %    |           | %    |
|---------------------------------|-----------|---|----------|------|-----------|------|
|                                 | 2018-2019 | 2 | 019-2020 | inc/ | 2020-2021 | inc/ |
|                                 | Actual    |   | Actual   | dec  | Budget    | dec  |
| General                         | 0         |   | 0        | 0%   | 0         | 0%   |
| Federal Funds                   | 0         |   | 2.652    | 0%   | 2,735     | 3%   |
| Supplemental General            | 0         |   | 2,002    | 0%   | 2,100     | 0%   |
| Preschool-Aged At-Risk          | 0         |   | 0        | 0%   | 0         | 0%   |
| At Risk (K-12)                  | 0         |   | 0        | 0%   | 0         | 0%   |
| Bilingual Education             | 0         |   | 0        | 0%   | 0         | 0%   |
| Virtual Education               | 0         |   | 0        | 0%   | 0         | 0%   |
| Capital Outlay                  | 0         |   | 0        | 0%   | 0         | 0%   |
| Driver Training                 | 0         |   | 0        | 0%   | 0         | 0%   |
| Declining Enrollment            | 0         |   | 0        | 0%   | 0         | 0%   |
| Extraordinary School Program    | 0         |   | 0        | 0%   | 0         | 0%   |
| Food Service                    | 257,693   |   | 269.622  | 5%   | 362,742   | 35%  |
| Professional Development        | 0         |   | 0        | 0%   | 0         | 0%   |
| Parent Education Program        | 0         |   | 0        | 0%   | 0         | 0%   |
| Summer School                   | 0         |   | 0        | 0%   | 0         | 0%   |
| Special Education               | 0         |   | 0        | 0%   | 0         | 0%   |
| Cost of Living                  | 0         |   | 0        | 0%   | 0         | 0%   |
| Career and Postsecondary Ed.    | 0         |   | 0        | 0%   | 0         | 0%   |
| Gifts/Grants                    | 0         |   | 0        | 0%   | 0         | 0%   |
| Special Liability               | 0         |   | 0        | 0%   | 0         | 0%   |
| School Retirement               | 0         |   | 0        | 0%   | 0         | 0%   |
| Extraordinary Growth Facilities | 0         |   | 0        | 0%   | 0         | 0%   |
| Special Reserve                 | 0         |   | 0        | 0%   |           |      |
| KPERS Spec. Ret. Contribution   | 9,519     |   | 14,028   | 47%  | 16,237    | 16%  |
| Contingency Reserve             | 0         |   | 0        | 0%   |           |      |
| Text Book & Student Material    | 0         |   | 0        | 0%   |           |      |
| Activity Fund                   | 0         |   | 0        | 0%   |           |      |
| Bond and Interest #1            | 0         |   | 0        | 0%   | 0         | 0%   |
| Bond and Interest #2            | 0         |   | 0        | 0%   | 0         | 0%   |
| No-Fund Warrant                 | 0         |   | 0        | 0%   | 0         | 0%   |
| Special Assessment              | 0         |   | 0        | 0%   | 0         | 0%   |
| Temporary Note                  | 0         |   | 0        | 0%   | 0         | 0%   |
| SUBTOTAL                        | 267,212   |   | 286,302  | 7%   | 381,714   | 33%  |
| Enrollment (FTE)*               | 307.0     |   | 311.5    | 1%   | 311.5     | 0%   |
| Amount per Pupil                | 870       |   | 919      | 6%   | 1,225     | 33%  |
|                                 | 0/0       |   | 010      | 070  | 1,220     | 0070 |
| Adult Education                 | 0         |   | 0        | 0%   | 0         | 0%   |
| Adult Supplemental Education    | 0         |   | 0        | 0%   | 0         | 0%   |
| Special Education Coop          | 0         |   | 0        | 0%   | 0         | 0%   |
| TOTAL                           | 267,212   |   | 286,302  | 7%   | 381,714   | 33%  |

# **Community Services Operations (3300)** Т

|                                 |           |           | %    |           | %    |  |
|---------------------------------|-----------|-----------|------|-----------|------|--|
|                                 | 2018-2019 | 2019-2020 | inc/ | 2020-2021 | inc/ |  |
|                                 | Actual    | Actual    | dec  | Budget    | dec  |  |
|                                 |           |           |      |           |      |  |
| General                         | 0         | C         | 0%   | 0         | 0%   |  |
| Federal Funds                   | 0         | 0         | 0%   | 0         | 0%   |  |
| Supplemental General            | 0         | 0         | 0%   | 0         | 0%   |  |
| Preschool-Aged At-Risk          | 0         | 0         | 0%   | 0         | 0%   |  |
| At Risk (K-12)                  | 0         | 0         | 0%   | 0         | 0%   |  |
| Bilingual Education             | 0         | 0         | 0%   | 0         | 0%   |  |
| Virtual Education               | 0         | 0         | 0%   | 0         | 0%   |  |
| Capital Outlay                  | 0         | 0         | 0%   | 0         | 0%   |  |
| Driver Training                 | 0         | 0         | 0%   | 0         | 0%   |  |
| Declining Enrollment            | 0         | 0         | 0%   | 0         | 0%   |  |
| Extraordinary School Program    | 0         | 0         | 0%   | 0         | 0%   |  |
| Food Service                    | 0         | 0         | 0%   | 0         | 0%   |  |
| Professional Development        | 0         | 0         | 0%   | 0         | 0%   |  |
| Parent Education Program        | 0         | 0         | 0%   | 0         | 0%   |  |
| Summer School                   | 0         | 0         | 0%   | 0         | 0%   |  |
| Special Education               | 0         | 0         | 0%   | 0         | 0%   |  |
| Cost of Living                  | 0         | 0         | 0%   | 0         | 0%   |  |
| Career and Postsecondary Ed.    | 0         | (         | 0%   | 0         | 0%   |  |
| Gifts/Grants                    | 0         | 0         | 0%   | 0         | 0%   |  |
| Special Liability               | 0         | 0         | 0%   | 0         | 0%   |  |
| School Retirement               | 0         | 0         | 0%   | 0         | 0%   |  |
| Extraordinary Growth Facilities | 0         | 0         | 0%   | 0         | 0%   |  |
| Special Reserve                 | 0         | 0         | 0%   |           |      |  |
| KPERS Spec. Ret. Contribution   | 0         | 0         | 0%   | 0         | 0%   |  |
| Contingency Reserve             | 0         | 0         | 0%   |           |      |  |
| Text Book & Student Material    | 0         | 0         | 0%   |           |      |  |
| Activity Fund                   | 0         | (         | 0%   |           |      |  |
| Bond and Interest #1            | 0         | 0         | 0%   | 0         | 0%   |  |
| Bond and Interest #2            | 0         | 0         | 0%   | 0         | 0%   |  |
| No-Fund Warrant                 | 0         | C         | 0%   | 0         | 0%   |  |
| Special Assessment              | 0         | 0         | 0%   | 0         | 0%   |  |
| Temporary Note                  | 0         | 0         | 0%   | 0         | 0%   |  |
|                                 |           |           |      |           |      |  |
| SUBTOTAL                        | 0         | 0         | 0%   | 0         | 0%   |  |
| Enrollment (FTE)*               | 307.0     | 311.5     | 5 1% | 311.5     | 0%   |  |
| Amount per Pupil                | 0         | 0         | 0%   | 0         | 0%   |  |
|                                 |           |           |      |           |      |  |
| Adult Education                 | 0         | (         | 0%   | 0         | 0%   |  |
| Adult Supplemental Education    | 0         | (         | 0%   | 0         | 0%   |  |
| Special Education Coop          | 0         | (         | 0%   | 0         | 0%   |  |
| TOTAL                           | 0         | (         | 0%   | 0         | 0%   |  |