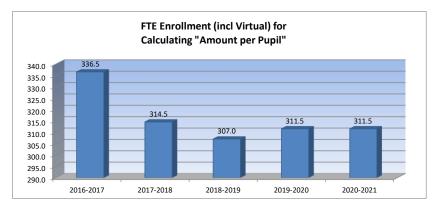

<u>347</u>

|                                 | monuour   |               | ,0,   |               |      |
|---------------------------------|-----------|---------------|-------|---------------|------|
|                                 |           |               | %     |               | %    |
|                                 | 2018-2019 | 2019-2020     | inc/  | 2020-2021     | inc/ |
|                                 | Actual    | Actual        | dec   | Budget        | dec  |
| General                         | 1,483,282 | 1,448,241     | -2%   | 1,497,602     | 3%   |
| Federal Funds                   | 117,416   | 114,227       | -3%   | 120,228       | 5%   |
| Supplemental General            | 21,305    | 16,170        | -24%  | 21,413        | 32%  |
| Preschool-Aged At-Risk          | 48,148    | 60,034        | 25%   | 91,843        | 53%  |
| At Risk (K-12)                  | 276,218   | 249,845       | -10%  | 325,957       | 30%  |
| Bilingual Education             | 59,311    | 58,351        | -2%   | 91,819        | 57%  |
| Virtual Education               | 0         | 0             | 0%    | 0             | 0%   |
| Capital Outlay                  | 22,538    | 66,130        | 193%  | 250,000       | 278% |
| Driver Education                | 2,865     | 0             | -100% | 11,545        | 0%   |
| Declining Enrollment            | 0         | 0             | 0%    | 0             | 0%   |
| Extraordinary School Program    | 0         | 0             | 0%    | 0             | 0%   |
| Food Service                    | 0         | 0             | 0%    | 0             | 0%   |
| Professional Development        | 0         | 0             | 0%    | 0             | 0%   |
| Parent Education Program        | 0         | 0             | 0%    | 0             | 0%   |
| Summer School                   | 0         | 0             | 0%    | 0             | 0%   |
| Special Education               | 573,378   | 555,921       | -3%   | 784,596       | 41%  |
| Cost of Living                  | 0         | 0             | 0%    | 0             | 0%   |
| Career and Postsecondary Ed.    | 198,393   | 159,068       | -20%  | 258,440       | 62%  |
| Gifts/Grants                    | 102,674   | 39,213        | -62%  | 289,633       | 639% |
| Special Liability               | 0         | 0             | 0%    | 0             | 0%   |
| School Retirement               | 0         | 0             | 0%    | 0             | 0%   |
| Extraordinary Growth Facilities | 0         | 0             | 0%    | 0             | 0%   |
| Special Reserve                 | 0         | 0             | 0%    |               |      |
| KPERS Spec. Ret. Contribution   | 155,908   | 229,769       | 47%   | 268,363       | 17%  |
| Contingency Reserve             | 0         | 0             | 0%    |               |      |
| Text Book & Student Material    | 47,199    | 39,445        | -16%  |               |      |
| Activity Fund                   | 26,375    | 27,000        | 2%    |               |      |
| Bond and Interest #1            | 0         | 0             | 0%    | 0             | 0%   |
| Bond and Interest #2            | 0         | 0             | 0%    | 0             | 0%   |
| No-Fund Warrant                 | 0         | 0             | 0%    | 0             | 0%   |
| Special Assessment              | 0         | 0             | 0%    | 0             | 0%   |
| Temporary Note                  | 0         | 0             | 0%    | 0             | 0%   |
| SUBTOTAL                        | 3,135,010 | 3,063,414     | -2%   | 4,011,439     | 31%  |
| Enrollment (FTE)*               | 307.0     | 311.5         | 1%    | 311.5         | 0%   |
| Amount per Pupil                | 10,212    | 9,834         | -4%   | 12,878        | 31%  |
|                                 |           | 2,001         | . 70  | <br>,010      | 2.70 |
| Adult Education                 | 0         | 0             | 0%    | 0             | 0%   |
| Adult Supplemental Education    | 0         | 0             | 0%    | 0             | 0%   |
| Special Education Coop          | 0         | 0             | 0%    | 0             | 0%   |
| TOTAL                           | 3,135,010 | <br>3,063,414 | -2%   | <br>4,011,439 | 31%  |

# Student Support Expenditures (2100)

|                                 |           |           | %    |   |           | %    |
|---------------------------------|-----------|-----------|------|---|-----------|------|
|                                 | 2018-2019 | 2019-2020 | inc/ |   | 2020-2021 | inc/ |
|                                 | Actual    | Actual    | dec  |   | Budget    | dec  |
|                                 |           |           |      |   |           |      |
| General                         | 3,931     | 1,333     | -66% |   | 1,475     | 11%  |
| Federal Funds                   | 0         | 2,590     | 0%   |   | 3,000     | 16%  |
| Supplemental General            | 13,943    | 14,570    | 4%   |   | 15,155    | 4%   |
| Preschool-Aged At-Risk          | 0         | 0         | 0%   |   | 0         | 0%   |
| At Risk (K-12)                  | 19,193    | 33,148    | 73%  |   | 34,320    | 4%   |
| Bilingual Education             | 0         | 0         | 0%   |   | 0         | 0%   |
| Virtual Education               | 0         | 0         | 0%   |   | 0         | 0%   |
| Capital Outlay                  | 0         | 0         | 0%   |   | 0         | 0%   |
| Driver Training                 | 0         | 0         | 0%   |   | 0         | 0%   |
| Declining Enrollment            | 0         | 0         | 0%   |   | 0         | 0%   |
| Extraordinary School Program    | 0         | 0         | 0%   |   | 0         | 0%   |
| Food Service                    | 0         | 0         | 0%   |   | 0         | 0%   |
| Professional Development        | 0         | 0         | 0%   |   | 0         | 0%   |
| Parent Education Program        | 0         | 0         | 0%   |   | 0         | 0%   |
| Summer School                   | 0         | 0         | 0%   |   | 0         | 0%   |
| Special Education               | 0         | 0         | 0%   |   | 0         | 0%   |
| Cost of Living                  | 0         | 0         | 0%   |   | 0         | 0%   |
| Career and Postsecondary Ed.    | 0         | 0         | 0%   |   | 0         | 0%   |
| Gifts/Grants                    | 0         | 0         | 0%   |   | 0         | 0%   |
| Special Liability               | 0         | 0         | 0%   |   | 0         | 0%   |
| School Retirement               | 0         | 0         | 0%   |   | 0         | 0%   |
| Extraordinary Growth Facilities | 0         | 0         | 0%   |   | 0         | 0%   |
| Special Reserve                 | 0         | 0         | 0%   |   |           |      |
| KPERS Spec. Ret. Contribution   | 3,234     | 4,766     | 47%  |   | 7,252     | 52%  |
| Contingency Reserve             | 0         | 0         | 0%   |   |           |      |
| Text Book & Student Material    | 0         | 0         | 0%   |   |           |      |
| Activity Fund                   | 0         | 0         | 0%   |   |           |      |
| Bond and Interest #1            | 0         | 0         | 0%   |   | 0         | 0%   |
| Bond and Interest #2            | 0         | 0         | 0%   |   | 0         | 0%   |
| No-Fund Warrant                 | 0         | 0         | 0%   |   | 0         | 0%   |
| Special Assessment              | 0         | 0         | 0%   |   | 0         | 0%   |
| Temporary Note                  | 0         | 0         | 0%   |   | 0         | 0%   |
|                                 |           |           |      |   |           |      |
| SUBTOTAL                        | 40,301    | 56,407    | 40%  |   | 61,202    | 9%   |
| Enrollment (FTE)*               | 307.0     | 311.5     | 1%   | 1 | 311.5     | 0%   |
| Amount per Pupil                | 131       | 181       | 38%  |   | 196       | 9%   |
|                                 |           |           |      |   |           |      |
| Adult Education                 | 0         | 0         | 0%   |   | 0         | 0%   |
| Adult Supplemental Education    | 0         | 0         | 0%   |   | 0         | 0%   |
| Special Education Coop          | 0         | 0         | 0%   |   | 0         | 0%   |
| TOTAL                           | 40,301    | 56,407    | 40%  |   | 61,202    | 9%   |

# Instructional Support Expenditures (2200)

|                                 |           |           | %     |           | %    |
|---------------------------------|-----------|-----------|-------|-----------|------|
|                                 | 2018-2019 | 2019-2020 | inc/  | 2020-2021 | inc/ |
|                                 | Actual    | Actual    | dec   | Budget    | dec  |
|                                 |           |           |       |           |      |
| General                         | 0         | 0         | 0%    | 0         | 0%   |
| Federal Funds                   | 0         | 0         | 0%    | 0         | 0%   |
| Supplemental General            | 0         | 0         | 0%    | 0         | 0%   |
| Preschool-Aged At-Risk          | 0         | 0         | 0%    | 0         | 0%   |
| At Risk (K-12)                  | 0         | 0         | 0%    | 0         | 0%   |
| Bilingual Education             | 0         | 0         | 0%    | 0         | 0%   |
| Virtual Education               | 0         | 0         | 0%    | 0         | 0%   |
| Capital Outlay                  | 0         | 0         | 0%    | 0         | 0%   |
| Driver Training                 | 0         | 0         | 0%    | 0         | 0%   |
| Declining Enrollment            | 0         | 0         | 0%    | 0         | 0%   |
| Extraordinary School Program    | 0         | 0         | 0%    | 0         | 0%   |
| Food Service                    | 0         | 0         | 0%    | 0         | 0%   |
| Professional Development        | 16,169    | 18,986    | 17%   | 43,312    | 128% |
| Parent Education Program        | 0         | 0         | 0%    | 0         | 0%   |
| Summer School                   | 0         | 0         | 0%    | 0         | 0%   |
| Special Education               | 0         | 0         | 0%    | 0         | 0%   |
| Cost of Living                  | 0         | 0         | 0%    | 0         | 0%   |
| Career and Postsecondary Ed.    | 0         | 0         | 0%    | 0         | 0%   |
| Gifts/Grants                    | 0         | 0         | 0%    | 0         | 0%   |
| Special Liability               | 0         | 0         | 0%    | 0         | 0%   |
| School Retirement               | 0         | 0         | 0%    | 0         | 0%   |
| Extraordinary Growth Facilities | 0         | 0         | 0%    | 0         | 0%   |
| Special Reserve                 | 0         | 0         | 0%    |           |      |
| KPERS Spec. Ret. Contribution   | 290       | 427       | 47%   | 619       | 45%  |
| Contingency Reserve             | 0         | 0         | 0%    |           |      |
| Text Book & Student Material    | 17,072    | 0         | -100% |           |      |
| Activity Fund                   | 0         | 0         | 0%    |           |      |
| Bond and Interest #1            | 0         | 0         | 0%    | 0         | 0%   |
| Bond and Interest #2            | 0         | 0         | 0%    | 0         | 0%   |
| No-Fund Warrant                 | 0         | 0         | 0%    | 0         | 0%   |
| Special Assessment              | 0         | 0         | 0%    | 0         | 0%   |
| Temporary Note                  | 0         | 0         | 0%    | 0         | 0%   |
|                                 |           |           |       |           |      |
| SUBTOTAL                        | 33,531    | 19,413    | -42%  | 43,931    | 126% |
| Enrollment (FTE)*               | 307.0     | 311.5     | 1%    | 311.5     | 0%   |
| Amount per Pupil                | 109       | 62        | -43%  | 141       | 126% |
|                                 |           |           |       |           |      |
| Adult Education                 | 0         | 0         | 0%    | 0         | 0%   |
| Adult Supplemental Education    | 0         | 0         | 0%    | 0         | 0%   |
| Special Education Coop          | 0         | 0         | 0%    | 0         | 0%   |
| TOTAL                           | 33,531    | 19,413    | -42%  | 43,931    | 126% |

# **General Administration Expenditures (2300)**

Г

|                                 |           |           | %    |           | %    |
|---------------------------------|-----------|-----------|------|-----------|------|
|                                 | 2018-2019 | 2019-2020 | inc/ | 2020-2021 | inc/ |
|                                 | Actual    | Actual    | dec  | Budget    | dec  |
| General                         | 244,534   | 238,552   | -2%  | 241,100   | 1%   |
| Federal Funds                   | 0         |           | 0%   | 0         | 0%   |
| Supplemental General            | 46,158    | 53,571    | 16%  | 50.050    | -7%  |
| Preschool-Aged At-Risk          | 0         | 0         | 0%   | 0         | 0%   |
| At Risk (K-12)                  | 0         | 0         | 0%   | 0         | 0%   |
| Bilingual Education             | 0         | 0         | 0%   | 0         | 0%   |
| Virtual Education               | 0         | 0         | 0%   | 0         | 0%   |
| Capital Outlay                  | 0         | 0         | 0%   | 0         | 0%   |
| Driver Training                 | 0         | 0         | 0%   | 0         | 0%   |
| Declining Enrollment            | 0         | 0         | 0%   | 0         | 0%   |
| Extraordinary School Program    | 0         | 0         | 0%   | 0         | 0%   |
| Food Service                    | 0         | 0         | 0%   | 0         | 0%   |
| Professional Development        | 0         | 0         | 0%   | 0         | 0%   |
| Parent Education Program        | 0         | 0         | 0%   | 0         | 0%   |
| Summer School                   | 0         | 0         | 0%   | 0         | 0%   |
| Special Education               | 0         | 0         | 0%   | 0         | 0%   |
| Cost of Living                  | 0         | 0         | 0%   | 0         | 0%   |
| Career and Postsecondary Ed.    | 0         | 0         | 0%   | 0         | 0%   |
| Gifts/Grants                    | 0         | 0         | 0%   | 0         | 0%   |
| Special Liability Expense       | 0         | 0         | 0%   | 0         | 0%   |
| School Retirement               | 0         | 0         | 0%   | 0         | 0%   |
| Extraordinary Growth Facilities | 0         | 0         | 0%   | 0         | 0%   |
| Special Reserve                 | 0         | 0         | 0%   |           |      |
| KPERS Spec. Ret. Contribution   | 17,285    | 25,474    | 47%  | 30,352    | 19%  |
| Contingency Reserve             | 0         | 0         | 0%   |           |      |
| Text Book & Student Material    | 0         | 0         | 0%   |           |      |
| Activity Fund                   | 0         | 0         | 0%   |           |      |
| Bond and Interest #1            | 0         | 0         | 0%   | 0         | 0%   |
| Bond and Interest #2            | 0         | 0         | 0%   | 0         | 0%   |
| No-Fund Warrant                 | 0         | 0         | 0%   | 0         | 0%   |
| Special Assessment              | 0         | 0         | 0%   | 0         | 0%   |
| Temporary Note                  | 0         | 0         | 0%   | 0         | 0%   |
|                                 |           |           |      |           |      |
| SUBTOTAL                        | 307,977   | 317,597   | 3%   | 321,502   | 1%   |
| Enrollment (FTE)*               | 307.0     |           | 1%   | 311.5     |      |
| Amount per Pupil                | 1,003     | 1,020     | 2%   | 1,032     | 1%   |
| Adult Education                 | 0         | 0         | 0%   | 0         | 0%   |
| Adult Supplemental Education    | 0         |           | 0%   | 0         |      |
| Special Education Coop          | 0         |           | 0%   | 0         |      |
| TOTAL                           | 307,977   | 317,597   | 3%   | 321,502   | 1%   |

# School Administration Expenditures (2400)

|                                 |           |           | %    |           | %    |
|---------------------------------|-----------|-----------|------|-----------|------|
|                                 | 2018-2019 | 2019-2020 | inc/ | 2020-2021 | inc/ |
|                                 | Actual    | Actual    | dec  | Budget    | dec  |
| General                         | 248.769   | 255,168   | 3%   | 261,460   | 2%   |
| Federal Funds                   | 248,709   | 255,108   | 0%   | 201,400   | 2%   |
| Supplemental General            | 0         | 0         | 0%   | 0         | 0%   |
| Preschool-Aged At-Risk          | 0         | 0         | 0%   | 0         | 0%   |
| At Risk (K-12)                  | 0         | 0         | 0%   | 0         | 0%   |
| Bilingual Education             | 0         | 0         | 0%   | 0         | 0%   |
| Virtual Education               | 0         | 0         | 0%   | 0         | 0%   |
| Capital Outlay                  | 0         | 0         | 0%   | 0         | 0%   |
| Driver Training                 | 0         | 0         | 0%   | 0         | 0%   |
| Declining Enrollment            | 0         | 0         | 0%   | 0         | 0%   |
| Extraordinary School Program    | 0         | 0         | 0%   | 0         | 0%   |
| Food Service                    | 0         | 0         | 0%   | 0         | 0%   |
| Professional Development        | 0         | 0         | 0%   | 0         | 0%   |
| Parent Education Program        | 0         | 0         | 0%   | 0         | 0%   |
| Summer School                   | 0         | 0         | 0%   | 0         | 0%   |
| Special Education               | 0         | 0         | 0%   | 0         | 0%   |
| Cost of Living                  | 0         | 0         | 0%   | 0         | 0%   |
| Career and Postsecondary Ed.    | 0         | 0         | 0%   | 0         | 0%   |
| Gifts/Grants                    | 0         | 0         | 0%   | 0         | 0%   |
| Special Liability Expense       | 0         | 0         | 0%   | 0         | 0%   |
| School Retirement               | 0         | 0         | 0%   | 0         | 0%   |
| Extraordinary Growth Facilities | 0         | 0         | 0%   | 0         | 0%   |
| Special Reserve                 | 0         | 0         | 0%   | 0         | 0 /8 |
| KPERS Spec. Ret. Contribution   | 17,173    | 25,309    | 47%  | 29.110    | 15%  |
| Contingency Reserve             | 0         | 23,309    | 47 % | 29,110    | 1378 |
| Text Book & Student Material    | 0         | 0         | 0%   |           |      |
| Activity Fund                   | 0         | 0         | 0%   |           |      |
| Bond and Interest #1            | 0         | 0         | 0%   | 0         | 0%   |
| Bond and Interest #2            | 0         | 0         | 0%   | 0         | 0%   |
| No-Fund Warrant                 | 0         | 0         | 0%   | 0         | 0%   |
| Special Assessment              | 0         | 0         | 0%   | 0         | 0%   |
| Temporary Note                  | 0         | 0         | 0%   | 0         | 0%   |
|                                 | 0         | 0         | 078  | 0         | 078  |
| SUBTOTAL                        | 265,942   | 280,477   | 5%   | 290,570   | 4%   |
| Enrollment (FTE)*               | 307.0     | 311.5     | 1%   | 311.5     | 0%   |
| Amount per Pupil                | 866       | 900       | 4%   | 933       | 4%   |
|                                 |           |           |      |           |      |
| Adult Education                 | 0         | 0         | 0%   | 0         | 0%   |
| Adult Supplemental Education    | 0         | 0         | 0%   | 0         | 0%   |
| Special Education Coop          | 0         | 0         | 0%   | 0         | 0%   |
| TOTAL                           | 265,942   | 280,477   | 5%   | 290,570   | 4%   |

# Central Services Expenditures (2500)

|                                 |           |           | %    |           | %    |
|---------------------------------|-----------|-----------|------|-----------|------|
|                                 | 2018-2019 | 2019-2020 | inc/ | 2020-2021 | inc/ |
|                                 | Actual    | Actual    | dec  | Budget    | dec  |
| General                         | 0         | 0         | 0%   | 0         | 0%   |
| Federal Funds                   | 0         | 0         | 0%   | 0         | 0%   |
| Supplemental General            | 0         | 0         | 0%   | 0         | 0%   |
| Preschool-Aged At-Risk          | 0         | 0         | 0%   | 0         | 0%   |
| At Risk (K-12)                  | 0         | 0         | 0%   | 0         | 0%   |
| Bilingual Education             | 0         | 0         | 0%   | 0         | 0%   |
| Virtual Education               | 0         | 0         | 0%   | 0         | 0%   |
| Capital Outlay                  | 0         | 0         | 0%   | 0         | 0%   |
| Driver Training                 | 0         | 0         | 0%   | 0         | 0%   |
| Declining Enrollment            | 0         | 0         | 0%   | 0         | 0%   |
| Extraordinary School Program    | 0         | 0         | 0%   | 0         | 0%   |
| Food Service                    | 0         | 0         | 0%   | 0         | 0%   |
| Professional Development        | 600       | 500       | -17% | 600       | 20%  |
| Parent Education Program        | 0         | 0         | 0%   | 0         | 0%   |
| Summer School                   | 0         | 0         | 0%   | 0         | 0%   |
| Special Education               | 0         | 0         | 0%   | 0         | 0%   |
| Cost of Living                  | 0         | 0         | 0%   | 0         | 0%   |
| Career and Postsecondary Ed.    | 0         | 0         | 0%   | 0         | 0%   |
| Gifts/Grants                    | 0         | 0         | 0%   | 0         | 0%   |
| Special Liability               | 0         | 0         | 0%   | 0         | 0%   |
| School Retirement               | 0         | 0         | 0%   | 0         | 0%   |
| Extraordinary Growth Facilities | 0         | 0         | 0%   | 0         | 0%   |
| Special Reserve                 | 0         | 0         | 0%   |           |      |
| KPERS Spec. Ret. Contribution   | 59        | 87        | 47%  | 97        | 11%  |
| Contingency Reserve             | 0         | 0         | 0%   |           |      |
| Text Book & Student Material    | 0         | 0         | 0%   |           |      |
| Activity Fund                   | 0         | 0         | 0%   |           |      |
| Bond and Interest #1            | 0         | 0         | 0%   | 0         | 0%   |
| Bond and Interest #2            | 0         | 0         | 0%   | 0         | 0%   |
| No-Fund Warrant                 | 0         | 0         | 0%   | 0         | 0%   |
| Special Assessment              | 0         | 0         | 0%   | 0         | 0%   |
| Temporary Note                  | 0         | 0         | 0%   | 0         | 0%   |
| SUBTOTAL                        | 659       | 587       | -11% | 697       | 19%  |
| Enrollment (FTE)*               | 307.0     | 311.5     | 1%   | 311.5     | 0%   |
| Amount per Pupil                | 2         | 2         | -12% | 2         | 19%  |
| Adult Education                 | 0         | 0         | 0%   | 0         | 0%   |
| Adult Supplemental Education    | 0         | 0         | 0%   | 0         | 0%   |
| Special Education Coop          | 0         | 0         | 0%   | 0         | 0%   |
| TOTAL                           | 659       | 587       | -11% | 697       | 19%  |

# **Operations and Maintenance Expenditures (2600)**

Г

|                                 |           |           | %    |           | %     |
|---------------------------------|-----------|-----------|------|-----------|-------|
|                                 | 2018-2019 | 2019-2020 | inc/ | 2020-2021 | inc/  |
|                                 | Actual    | Actual    | dec  | Budget    | dec   |
| General                         | 108,475   | 308,035   | 184% | 318,550   | 3%    |
| Federal Funds                   | 0         |           | 0%   | 7,500     | 6%    |
| Supplemental General            | 266,309   | 198,402   | -25% | 200,000   | 1%    |
| Preschool-Aged At-Risk          | 0         |           | 0%   | 0         | 0%    |
| At Risk (K-12)                  | 0         | 0         | 0%   | 0         | 0%    |
| Bilingual Education             | 0         | 0         | 0%   | 0         | 0%    |
| Virtual Education               | 0         | 0         | 0%   | 0         | 0%    |
| Capital Outlay                  | 102,489   | 4,542     | -96% | 100,000   | 2102% |
| Driver Training                 | 308       | 48        | -84% | 500       | 942%  |
| Declining Enrollment            | 0         | 0         | 0%   | 0         | 0%    |
| Extraordinary School Program    | 0         | 0         | 0%   | 0         | 0%    |
| Food Service                    | 880       | 830       | -6%  | 1,000     | 20%   |
| Professional Development        | 0         | 0         | 0%   | 0         | 0%    |
| Parent Education Program        | 0         | 0         | 0%   | 0         | 0%    |
| Summer School                   | 0         | 0         | 0%   | 0         | 0%    |
| Special Education               | 0         | 0         | 0%   | 0         | 0%    |
| Cost of Living                  | 0         | 0         | 0%   | 0         | 0%    |
| Career and Postsecondary Ed.    | 0         | 0         | 0%   | 0         | 0%    |
| Gifts/Grants                    | 0         | 0         | 0%   | 0         | 0%    |
| Special Liability               | 0         | 0         | 0%   | 0         | 0%    |
| School Retirement               | 0         | 0         | 0%   | 0         | 0%    |
| Extraordinary Growth Facilities | 0         | 0         | 0%   | 0         | 0%    |
| Special Reserve                 | 0         | 0         | 0%   |           |       |
| KPERS Spec. Ret. Contribution   | 14,758    | 21,750    | 47%  | 28,512    | 31%   |
| Contingency Reserve             | 0         | 0         | 0%   |           |       |
| Text Book & Student Material    | 0         | 0         | 0%   |           |       |
| Activity Fund                   | 0         | 0         | 0%   |           |       |
| Bond and Interest #1            | 0         | 0         | 0%   | 0         | 0%    |
| Bond and Interest #2            | 0         | 0         | 0%   | 0         | 0%    |
| No-Fund Warrant                 | 0         | 0         | 0%   | 0         | 0%    |
| Special Assessment              | 0         | 0         | 0%   | 0         | 0%    |
| Temporary Note                  | 0         | 0         | 0%   | 0         | 0%    |
| SUBTOTAL                        | 493,219   | 540,660   | 10%  | 656,062   | 21%   |
| Enrollment (FTE)*               | 307.0     | 311.5     | 1%   | 311.5     | 0%    |
| Amount per Pupil                | 1,607     | 1,736     | 8%   | 2,106     | 21%   |
| Adult Education                 | 0         | 0         | 0%   | 0         | 0%    |
| Adult Supplemental Education    | 0         | 0         | 0%   | 0         | 0%    |
| Special Education Coop          | 0         | 0         | 0%   | 0         | 0%    |
| TOTAL                           | 493,219   | 540,660   | 10%  | 656,062   | 21%   |

# Transportation Expenditures (2700)

|                                 |           |   |           | %     |   |           | %    |
|---------------------------------|-----------|---|-----------|-------|---|-----------|------|
|                                 | 2018-2019 |   | 2019-2020 | inc/  |   | 2020-2021 | inc/ |
|                                 | Actual    |   | Actual    | dec   |   | Budget    | dec  |
|                                 |           |   |           |       |   |           |      |
| General                         | 171,174   |   | 184,497   | 8%    |   | 180,840   | -2%  |
| Federal Funds                   | 0         |   | 0         | 0%    |   | 0         | 0%   |
| Supplemental General            | 35,873    |   | 15,973    | -55%  |   | 13,100    | -18% |
| Preschool-Aged At-Risk          | 0         |   | 0         | 0%    |   | 0         | 0%   |
| At Risk (K-12)                  | 0         |   | 0         | 0%    |   | 0         | 0%   |
| Bilingual Education             | 0         |   | 0         | 0%    |   | 0         | 0%   |
| Virtual Education               | 0         |   | 0         | 0%    |   | 0         | 0%   |
| Capital Outlay                  | 50,176    |   | 0         | -100% |   | 150,000   | 0%   |
| Driver Training                 | 0         |   | 0         | 0%    |   | 0         | 0%   |
| Declining Enrollment            | 0         |   | 0         | 0%    |   | 0         | 0%   |
| Extraordinary School Program    | 0         |   | 0         | 0%    |   | 0         | 0%   |
| Food Service                    | 0         |   | 0         | 0%    |   | 0         | 0%   |
| Professional Development        | 0         |   | 0         | 0%    |   | 0         | 0%   |
| Parent Education Program        | 0         |   | 0         | 0%    |   | 0         | 0%   |
| Summer School                   | 0         |   | 0         | 0%    |   | 0         | 0%   |
| Special Education               | 16,194    |   | 15,462    | -5%   |   | 32,000    | 107% |
| Cost of Living                  | 0         |   | 0         | 0%    |   | 0         | 0%   |
| Career and Postsecondary Ed.    | 0         |   | 0         | 0%    |   | 0         | 0%   |
| Gifts/Grants                    | 0         |   | 0         | 0%    |   | 0         | 0%   |
| Special Liability               | 0         |   | 0         | 0%    |   | 0         | 0%   |
| School Retirement               | 0         |   | 0         | 0%    |   | 0         | 0%   |
| Extraordinary Growth Facilities | 0         |   | 0         | 0%    |   | 0         | 0%   |
| Special Reserve                 | 0         |   | 0         | 0%    |   |           |      |
| KPERS Spec. Ret. Contribution   | 11,401    |   | 16,802    | 47%   |   | 20,307    | 21%  |
| Contingency Reserve             | 0         |   | 0         | 0%    |   |           |      |
| Text Book & Student Material    | 0         |   | 0         | 0%    |   |           |      |
| Activity Fund                   | 0         |   | 0         | 0%    |   |           |      |
| Bond and Interest #1            | 0         |   | 0         | 0%    |   | 0         | 0%   |
| Bond and Interest #2            | 0         |   | 0         | 0%    |   | 0         | 0%   |
| No-Fund Warrant                 | 0         |   | 0         | 0%    |   | 0         | 0%   |
| Special Assessment              | 0         |   | 0         | 0%    |   | 0         | 0%   |
| Temporary Note                  | 0         |   | 0         | 0%    |   | 0         | 0%   |
| Temporary Note                  | Ŭ         |   |           | 070   |   |           | 070  |
| SUBTOTAL                        | 284,818   |   | 232,734   | -18%  |   | 396,247   | 70%  |
| Enrollment (FTE)*               | 307.0     | 1 | 311.5     | 1%    | 1 | 311.5     | 0%   |
| Amount per Pupil                | 928       |   | 747       | -19%  |   | 1,272     | 70%  |
| Adult Education                 | 0         |   | 0         | 0%    |   | 0         | 0%   |
| Adult Supplemental Education    | 0         | 1 | 0         | 0%    | 1 | 0         | 0%   |
| Special Education Coop          | 0         |   | 0         | 0%    |   | 0         | 0%   |
| TOTAL                           | 284,818   |   | 232,734   | -18%  |   | 396,247   | 70%  |

# Other Support Services Expenditures (2900)

|                                 |           |           | %    |           | %    |
|---------------------------------|-----------|-----------|------|-----------|------|
|                                 | 2018-2019 | 2019-2020 | inc/ | 2020-2021 | inc/ |
|                                 | Actual    | Actual    | dec  | Budget    | dec  |
| General                         | 4,918     | 3,329     | -32% | 3,500     | 5%   |
| Federal Funds                   | 0         | 0         | 0%   | 0         | 0%   |
| Supplemental General            | 0         | 0         | 0%   | 0         | 0%   |
| Preschool-Aged At-Risk          | 0         | 0         | 0%   | 0         | 0%   |
| At Risk (K-12)                  | 0         | 0         | 0%   | 0         | 0%   |
| Bilingual Education             | 0         | 0         | 0%   | 0         | 0%   |
| Virtual Education               | 0         | 0         | 0%   | 0         | 0%   |
| Capital Outlay                  | 0         | 0         | 0%   | 0         | 0%   |
| Driver Training                 | 0         | 0         | 0%   | 0         | 0%   |
| Declining Enrollment            | 0         | 0         | 0%   | 0         | 0%   |
| Extraordinary School Program    | 0         | 0         | 0%   | 0         | 0%   |
| Food Service                    | 0         | 0         | 0%   | 0         | 0%   |
| Professional Development        | 0         | 0         | 0%   | 0         | 0%   |
| Parent Education Program        | 0         | 0         | 0%   | 0         | 0%   |
| Summer School                   | 0         | 0         | 0%   | 0         | 0%   |
| Special Education               | 0         | 0         | 0%   | 0         | 0%   |
| Cost of Living                  | 0         | 0         | 0%   | 0         | 0%   |
| Career and Postsecondary Ed.    | 0         | 0         | 0%   | 0         | 0%   |
| Gifts/Grants                    | 0         | 0         | 0%   | 0         | 0%   |
| Special Liability               | 0         | 0         | 0%   | 0         | 0%   |
| School Retirement               | 0         | 0         | 0%   | 0         | 0%   |
| Extraordinary Growth Facilities | 0         | 0         | 0%   | 0         | 0%   |
| Special Reserve                 | 0         | 0         | 0%   |           |      |
| KPERS Spec. Ret. Contribution   | 0         | 0         | 0%   | 0         | 0%   |
| Contingency Reserve             | 0         | 0         | 0%   |           |      |
| Text Book & Student Material    | 0         | 0         | 0%   |           |      |
| Activity Fund                   | 0         | 0         | 0%   |           |      |
| Bond and Interest #1            | 0         | 0         | 0%   | 0         | 0%   |
| Bond and Interest #2            | 0         | 0         | 0%   | 0         | 0%   |
| No-Fund Warrant                 | 0         | 0         | 0%   | 0         | 0%   |
| Special Assessment              | 0         | 0         | 0%   | 0         | 0%   |
| Temporary Note                  | 0         | 0         | 0%   | 0         | 0%   |
| SUBTOTAL                        | 4,918     | 3,329     | -32% | 3,500     | 5%   |
| Enrollment (FTE)*               | 307.0     | 311.5     | 1%   | 311.5     | 0%   |
| Amount per Pupil                | 16        | 11        | -33% | 11        | 5%   |
|                                 |           |           |      |           |      |
| Adult Education                 | 0         | 0         | 0%   | 0         | 0%   |
| Adult Supplemental Education    | 0         | 0         | 0%   | 0         | 0%   |
| Special Education Coop          | 0         | 0         | 0%   | 0         | 0%   |
| TOTAL                           | 4,918     | 3,329     | -32% | 3,500     | 5%   |

# Food Services Expenditures (3100)

|                                 |           |   |          | %    |           | %    |
|---------------------------------|-----------|---|----------|------|-----------|------|
|                                 | 2018-2019 | 2 | 019-2020 | inc/ | 2020-2021 | inc/ |
|                                 | Actual    |   | Actual   | dec  | Budget    | dec  |
| General                         | 0         |   | 0        | 0%   | 0         | 0%   |
| Federal Funds                   | 0         |   | 2.652    | 0%   | 2,735     | 3%   |
| Supplemental General            | 0         |   | 2,002    | 0%   | 2,100     | 0%   |
| Preschool-Aged At-Risk          | 0         |   | 0        | 0%   | 0         | 0%   |
| At Risk (K-12)                  | 0         |   | 0        | 0%   | 0         | 0%   |
| Bilingual Education             | 0         |   | 0        | 0%   | 0         | 0%   |
| Virtual Education               | 0         |   | 0        | 0%   | 0         | 0%   |
| Capital Outlay                  | 0         |   | 0        | 0%   | 0         | 0%   |
| Driver Training                 | 0         |   | 0        | 0%   | 0         | 0%   |
| Declining Enrollment            | 0         |   | 0        | 0%   | 0         | 0%   |
| Extraordinary School Program    | 0         |   | 0        | 0%   | 0         | 0%   |
| Food Service                    | 257,693   |   | 269.622  | 5%   | 362,742   | 35%  |
| Professional Development        | 0         |   | 0        | 0%   | 0         | 0%   |
| Parent Education Program        | 0         |   | 0        | 0%   | 0         | 0%   |
| Summer School                   | 0         |   | 0        | 0%   | 0         | 0%   |
| Special Education               | 0         |   | 0        | 0%   | 0         | 0%   |
| Cost of Living                  | 0         |   | 0        | 0%   | 0         | 0%   |
| Career and Postsecondary Ed.    | 0         |   | 0        | 0%   | 0         | 0%   |
| Gifts/Grants                    | 0         |   | 0        | 0%   | 0         | 0%   |
| Special Liability               | 0         |   | 0        | 0%   | 0         | 0%   |
| School Retirement               | 0         |   | 0        | 0%   | 0         | 0%   |
| Extraordinary Growth Facilities | 0         |   | 0        | 0%   | 0         | 0%   |
| Special Reserve                 | 0         |   | 0        | 0%   |           |      |
| KPERS Spec. Ret. Contribution   | 9,519     |   | 14,028   | 47%  | 16,237    | 16%  |
| Contingency Reserve             | 0         |   | 0        | 0%   |           |      |
| Text Book & Student Material    | 0         |   | 0        | 0%   |           |      |
| Activity Fund                   | 0         |   | 0        | 0%   |           |      |
| Bond and Interest #1            | 0         |   | 0        | 0%   | 0         | 0%   |
| Bond and Interest #2            | 0         |   | 0        | 0%   | 0         | 0%   |
| No-Fund Warrant                 | 0         |   | 0        | 0%   | 0         | 0%   |
| Special Assessment              | 0         |   | 0        | 0%   | 0         | 0%   |
| Temporary Note                  | 0         |   | 0        | 0%   | 0         | 0%   |
| SUBTOTAL                        | 267,212   |   | 286,302  | 7%   | 381,714   | 33%  |
| Enrollment (FTE)*               | 307.0     |   | 311.5    | 1%   | 311.5     | 0%   |
| Amount per Pupil                | 870       |   | 919      | 6%   | 1,225     | 33%  |
|                                 | 0/0       |   | 010      | 070  | 1,220     | 0070 |
| Adult Education                 | 0         |   | 0        | 0%   | 0         | 0%   |
| Adult Supplemental Education    | 0         |   | 0        | 0%   | 0         | 0%   |
| Special Education Coop          | 0         |   | 0        | 0%   | 0         | 0%   |
| TOTAL                           | 267,212   |   | 286,302  | 7%   | 381,714   | 33%  |

# **Community Services Operations (3300)** Т

|                                 |           |           | %    |           | %    |  |
|---------------------------------|-----------|-----------|------|-----------|------|--|
|                                 | 2018-2019 | 2019-2020 | inc/ | 2020-2021 | inc/ |  |
|                                 | Actual    | Actual    | dec  | Budget    | dec  |  |
|                                 |           |           |      |           |      |  |
| General                         | 0         | C         | 0%   | 0         | 0%   |  |
| Federal Funds                   | 0         | 0         | 0%   | 0         | 0%   |  |
| Supplemental General            | 0         | 0         | 0%   | 0         | 0%   |  |
| Preschool-Aged At-Risk          | 0         | 0         | 0%   | 0         | 0%   |  |
| At Risk (K-12)                  | 0         | 0         | 0%   | 0         | 0%   |  |
| Bilingual Education             | 0         | 0         | 0%   | 0         | 0%   |  |
| Virtual Education               | 0         | 0         | 0%   | 0         | 0%   |  |
| Capital Outlay                  | 0         | 0         | 0%   | 0         | 0%   |  |
| Driver Training                 | 0         | 0         | 0%   | 0         | 0%   |  |
| Declining Enrollment            | 0         | 0         | 0%   | 0         | 0%   |  |
| Extraordinary School Program    | 0         | 0         | 0%   | 0         | 0%   |  |
| Food Service                    | 0         | 0         | 0%   | 0         | 0%   |  |
| Professional Development        | 0         | 0         | 0%   | 0         | 0%   |  |
| Parent Education Program        | 0         | 0         | 0%   | 0         | 0%   |  |
| Summer School                   | 0         | 0         | 0%   | 0         | 0%   |  |
| Special Education               | 0         | 0         | 0%   | 0         | 0%   |  |
| Cost of Living                  | 0         | 0         | 0%   | 0         | 0%   |  |
| Career and Postsecondary Ed.    | 0         | (         | 0%   | 0         | 0%   |  |
| Gifts/Grants                    | 0         | 0         | 0%   | 0         | 0%   |  |
| Special Liability               | 0         | 0         | 0%   | 0         | 0%   |  |
| School Retirement               | 0         | 0         | 0%   | 0         | 0%   |  |
| Extraordinary Growth Facilities | 0         | 0         | 0%   | 0         | 0%   |  |
| Special Reserve                 | 0         | 0         | 0%   |           |      |  |
| KPERS Spec. Ret. Contribution   | 0         | 0         | 0%   | 0         | 0%   |  |
| Contingency Reserve             | 0         | 0         | 0%   |           |      |  |
| Text Book & Student Material    | 0         | 0         | 0%   |           |      |  |
| Activity Fund                   | 0         | (         | 0%   |           |      |  |
| Bond and Interest #1            | 0         | 0         | 0%   | 0         | 0%   |  |
| Bond and Interest #2            | 0         | 0         | 0%   | 0         | 0%   |  |
| No-Fund Warrant                 | 0         | C         | 0%   | 0         | 0%   |  |
| Special Assessment              | 0         | 0         | 0%   | 0         | 0%   |  |
| Temporary Note                  | 0         | 0         | 0%   | 0         | 0%   |  |
|                                 |           |           |      |           |      |  |
| SUBTOTAL                        | 0         | 0         | 0%   | 0         | 0%   |  |
| Enrollment (FTE)*               | 307.0     | 311.5     | 5 1% | 311.5     | 0%   |  |
| Amount per Pupil                | 0         | 0         | 0%   | 0         | 0%   |  |
|                                 |           |           |      |           |      |  |
| Adult Education                 | 0         | (         | 0%   | 0         | 0%   |  |
| Adult Supplemental Education    | 0         | (         | 0%   | 0         | 0%   |  |
| Special Education Coop          | 0         | (         | 0%   | 0         | 0%   |  |
| TOTAL                           | 0         | (         | 0%   | 0         | 0%   |  |