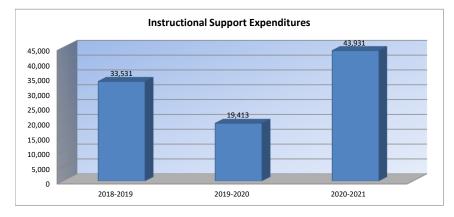

# Instructional Support Expenditures (2200)

|                                 |           |           | %     |           | %    |
|---------------------------------|-----------|-----------|-------|-----------|------|
|                                 | 2018-2019 | 2019-2020 | inc/  | 2020-2021 | inc/ |
|                                 | Actual    | Actual    | dec   | Budget    | dec  |
|                                 |           |           |       |           |      |
| General                         | 0         | 0         | 0%    | 0         | 0%   |
| Federal Funds                   | 0         | 0         | 0%    | 0         | 0%   |
| Supplemental General            | 0         | 0         | 0%    | 0         | 0%   |
| Preschool-Aged At-Risk          | 0         | 0         | 0%    | 0         | 0%   |
| At Risk (K-12)                  | 0         | 0         | 0%    | 0         | 0%   |
| Bilingual Education             | 0         | 0         | 0%    | 0         | 0%   |
| Virtual Education               | 0         | 0         | 0%    | 0         | 0%   |
| Capital Outlay                  | 0         | 0         | 0%    | 0         | 0%   |
| Driver Training                 | 0         | 0         | 0%    | 0         | 0%   |
| Declining Enrollment            | 0         | 0         | 0%    | 0         | 0%   |
| Extraordinary School Program    | 0         | 0         | 0%    | 0         | 0%   |
| Food Service                    | 0         | 0         | 0%    | 0         | 0%   |
| Professional Development        | 16,169    | 18,986    | 17%   | 43,312    | 128% |
| Parent Education Program        | 0         | 0         | 0%    | 0         | 0%   |
| Summer School                   | 0         | 0         | 0%    | 0         | 0%   |
| Special Education               | 0         | 0         | 0%    | 0         | 0%   |
| Cost of Living                  | 0         | 0         | 0%    | 0         | 0%   |
| Career and Postsecondary Ed.    | 0         | 0         | 0%    | 0         | 0%   |
| Gifts/Grants                    | 0         | 0         | 0%    | 0         | 0%   |
| Special Liability               | 0         | 0         | 0%    | 0         | 0%   |
| School Retirement               | 0         | 0         | 0%    | 0         | 0%   |
| Extraordinary Growth Facilities | 0         | 0         | 0%    | 0         | 0%   |
| Special Reserve                 | 0         | 0         | 0%    |           |      |
| KPERS Spec. Ret. Contribution   | 290       | 427       | 47%   | 619       | 45%  |
| Contingency Reserve             | 0         | 0         | 0%    |           |      |
| Text Book & Student Material    | 17,072    | 0         | -100% |           |      |
| Activity Fund                   | 0         | 0         | 0%    |           |      |
| Bond and Interest #1            | 0         | 0         | 0%    | 0         | 0%   |
| Bond and Interest #2            | 0         | 0         | 0%    | 0         | 0%   |
| No-Fund Warrant                 | 0         | 0         | 0%    | 0         | 0%   |
| Special Assessment              | 0         | 0         | 0%    | 0         | 0%   |
| Temporary Note                  | 0         | 0         | 0%    | 0         | 0%   |
|                                 |           |           |       |           |      |
| SUBTOTAL                        | 33,531    | 19,413    | -42%  | 43,931    | 126% |
| Enrollment (FTE)*               | 307.0     | 311.5     | 1%    | 311.5     | 0%   |
| Amount per Pupil                | 109       | 62        | -43%  | 141       | 126% |
|                                 |           |           |       |           |      |
| Adult Education                 | 0         | 0         | 0%    | 0         | 0%   |
| Adult Supplemental Education    | 0         | 0         | 0%    | 0         | 0%   |
| Special Education Coop          | 0         | 0         | 0%    | 0         | 0%   |
| TOTAL                           | 33,531    | 19,413    | -42%  | 43,931    | 126% |