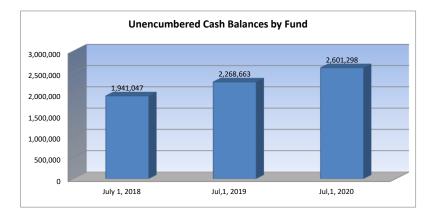

|
| Temporary Note                  | 0            | 0           | 0           |
|                                 |              |             |             |
| SUBTOTAL                        | 1,941,047    | 2,268,663   | 2,601,298   |
| Enrollment (FTE)*               | 307.0        | 311.5       | 311.5       |
| Amount per Pupil                | 6,323        | 7,283       | 8,351       |
|                                 |              |             |             |
| Adult Education                 | 0            | 0           | 0           |
| Adult Supplemental Education    | 0            | 0           | 0           |
| Special Education Coop          | 0            | 0           | 0           |
| TOTAL                           | 1,941,047    | 2,268,663   | 2,601,298   |



NOTE: Gifts/Grants includes private grants and grants from nonfederal sources.

Amount per pupil excludes the following funds: Adult Education, Adult Supplemental Education, and Special Education Coop.

347

# Reserve Funds Unencumbered Cash Balance



\*School districts are authorized by law to self insure rather than purchase insurance for the following categories: Worker's Comp, Health Insurance, Life Insurance, Property and Casualty (Risk Management) and Disability Income Insurance. Monies are placed in the Self Insured Fund to pay for claims which may arise from the categories listed above.

#### USD# Enrollment Information

<u>347</u>

|                                 | 2016-2017 | Γ | 2017-2018 | %    | 2018-2019 | %    | 2019-2020 | %    | 2020-2021 | %    |
|-------------------