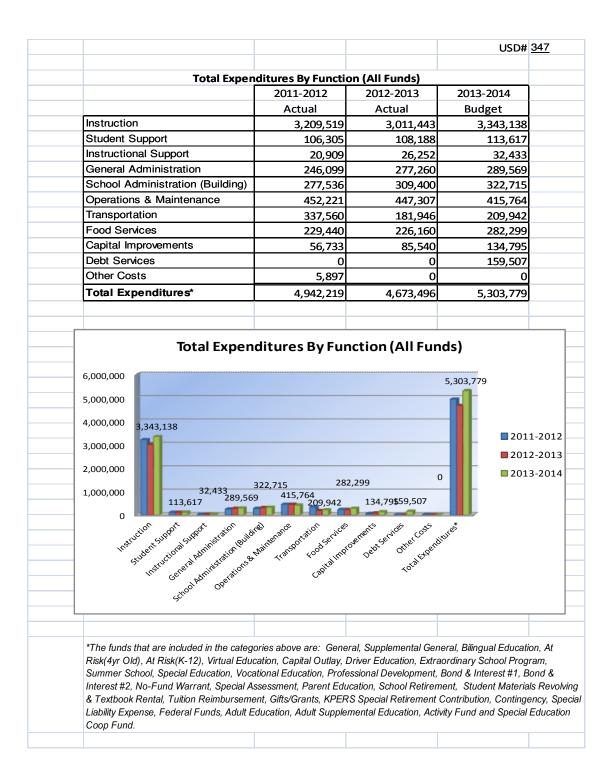

## **Table of Contents**

| Summary of Total Expenditures by Function (All Funds)         | 2  |
|---------------------------------------------------------------|----|
| Total Expenditures by Function (All Funds)                    | 3  |
| Total Expenditures Amount per Pupil by Function (All Funds)   | 4  |
| Summary of General and Supplemental General Fund Expenditures | 5  |
| Instruction Expenses                                          | 6  |
| Sources of Revenue and Proposed Budget for 2013-14            | 7  |
| Enrollment and Low Income Students                            | 8  |
| Mill Rates by Fund                                            | 9  |
| Assessed Valuation and Bonded Indebtedness                    | 10 |
| Average Salary                                                | 11 |
| KSDE Website Information                                      | 12 |